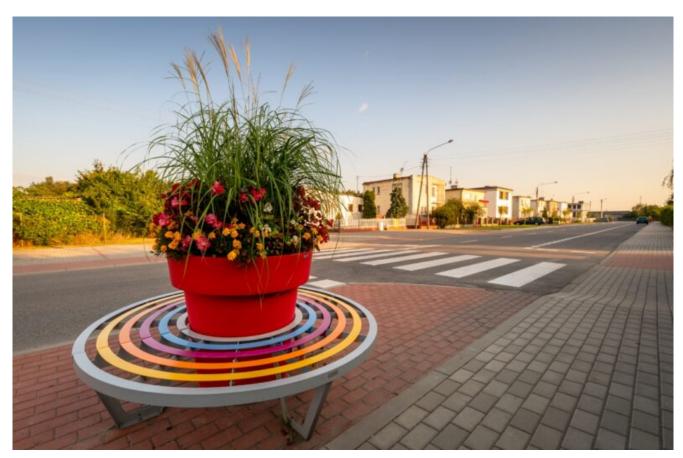

## 7 Vibrant Wonders: Unveiling the Zebra Urban Furniture Collection

In urban settings, where the pace is fast and the surroundings bustling, the Zebra Urban Furniture Collection emerges as an oasis of comfort and contemporary design. Crafted from durable steel and polyethylene, these benches and planters offer more than just a place to sit — they provide a vibrant pop of color and functionality to any outdoor space. With options ranging from circular benches with integrated planters to straight benches with or without backrests, the Zebra Collection offers versatility and durability for parks, campuses, plazas, and more. Explore the possibilities and make your urban environment truly stand out with Zebra.

Zebra urban furniture isn't just about seating; it's about creating inviting spaces that encourage social interaction and relaxation. Whether you're enjoying a moment of solitude or

engaging in lively conversations with friends, Zebra benches offer the perfect spot to unwind in the midst of urban hustle and bustle.