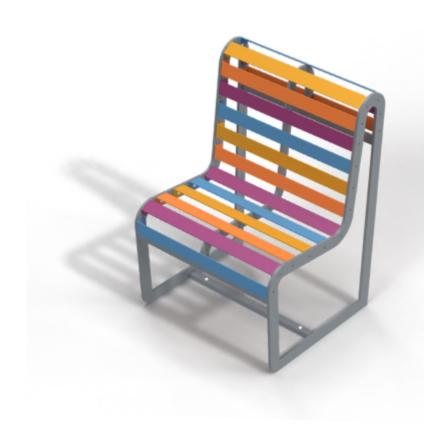

## 7 Vibrant Wonders: Unveiling the Zebra Urban Furniture Collection

In urban settings, where the pace is fast and the surroundings bustling, the Zebra Urban Furniture Collection emerges as an oasis of comfort and contemporary design. Crafted from durable steel and polyethylene, these benches and planters offer more than just a place to sit — they provide a vibrant pop of color and functionality to any outdoor space. With options ranging from circular benches with integrated planters to straight benches with or without backrests, the Zebra Collection offers versatility and durability for parks, campuses, plazas, and more. Explore the possibilities and make your urban environment truly stand out with Zebra.

## Meet The Collection

Our steel benches and polyethylene planters are built to withstand the toughest weather conditions. With a wide array of color options available, you can easily tailor the benches to complement any environment.

Zebra urban furniture isn't just about seating; it's about creating inviting spaces that encourage social interaction and relaxation. Whether you're enjoying a moment of solitude or

engaging in lively conversations with friends, Zebra benches offer the perfect spot to unwind in the midst of urban hustle and bustle.