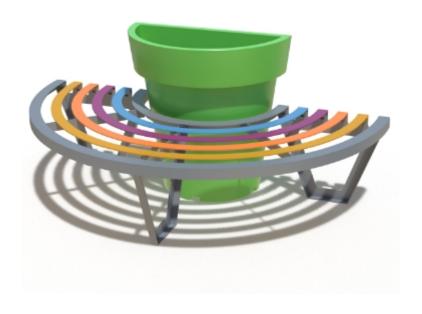

## 7 Vibrant Wonders: Unveiling the Zebra Urban Furniture Collection

In urban settings, where the pace is fast and the surroundings bustling, the Zebra Urban Furniture Collection emerges as an oasis of comfort and contemporary design. Crafted from durable steel and polyethylene, these benches and planters offer more than just a place to sit — they provide a vibrant pop of color and functionality to any outdoor space. With options ranging from circular benches with integrated planters to straight benches with or without backrests, the Zebra Collection offers versatility and durability for parks, campuses, plazas, and more. Explore the possibilities and make your urban environment truly stand out with Zebra.

Here's what you need to know about Zebra urban furniture:

- Compatibility with Gianto planters
- Extensive color range
- Powder-coated RAL painting
- Hot-dip galvanized steel for durability
- Smooth or textured surface options
- Securely mounted to the ground for stability