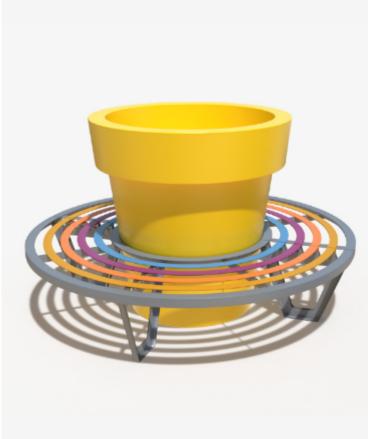

## 7 Vibrant Wonders: Unveiling the Zebra Urban Furniture Collection

In urban settings, where the pace is fast and the surroundings bustling, the Zebra Urban Furniture Collection emerges as an oasis of comfort and contemporary design. Crafted from durable steel and polyethylene, these benches and planters offer more than just a place to sit — they provide a vibrant pop of color and functionality to any outdoor space. With options ranging from circular benches with integrated planters to straight benches with or without backrests, the Zebra Collection offers versatility and durability for parks, campuses, plazas, and more. Explore the possibilities and make your urban environment truly stand out with Zebra.

Here's what you need to know about Zebra urban furniture:

- Compatibility with Gianto planters
- Extensive color range
- Powder-coated RAL painting
- Hot-dip galvanized steel for durability
- Smooth or textured surface options
- Securely mounted to the ground for stability