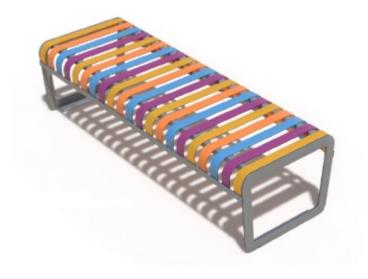

## 7 Vibrant Wonders: Unveiling the Zebra Urban Furniture Collection

In urban settings, where the pace is fast and the surroundings bustling, the Zebra Urban Furniture Collection emerges as an oasis of comfort and contemporary design. Crafted from durable steel and polyethylene, these benches and planters offer more than just a place to sit — they provide a vibrant pop of color and functionality to any outdoor space. With options ranging from circular benches with integrated planters to straight benches with or without backrests, the Zebra Collection offers versatility and durability for parks, campuses, plazas, and more. Explore the possibilities and make your urban environment truly stand out with Zebra.

## Meet The Collection

Our steel benches and polyethylene planters are built to withstand the toughest weather conditions. With a wide array of color options available, you can easily tailor the benches to complement any environment.

Zebra urban furniture isn't just about seating; it's about creating inviting spaces that encourage social interaction and relaxation. Whether you're enjoying a moment of solitude or

engaging in lively conversations with friends, Zebra benches offer the perfect spot to unwind in the midst of urban hustle and bustle.