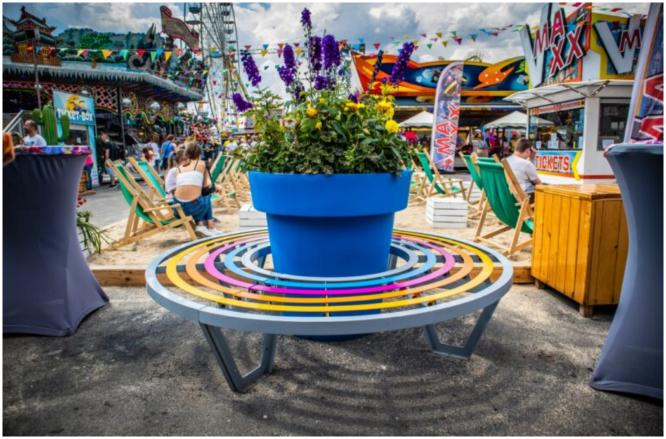

## 7 Vibrant Wonders: Unveiling the Zebra Urban Furniture Collection

In urban settings, where the pace is fast and the surroundings bustling, the Zebra Urban Furniture Collection emerges as an oasis of comfort and contemporary design. Crafted from durable steel and polyethylene, these benches and planters offer more than just a place to sit — they provide a vibrant pop of color and functionality to any outdoor space. With options ranging from circular benches with integrated planters to straight benches with or without backrests, the Zebra Collection offers versatility and durability for parks, campuses, plazas, and more. Explore the possibilities and make your urban environment truly stand out with Zebra.

## Meet The Collection

Our steel benches and polyethylene planters are built to withstand the toughest weather conditions. With a wide array of color options available, you can easily tailor the benches to complement any environment.

Zebra urban furniture isn't just about seating; it's about creating inviting spaces that encourage social interaction and relaxation. Whether you're enjoying a moment of solitude or

engaging in lively conversations with friends, Zebra benches offer the perfect spot to unwind in the midst of urban hustle and bustle.