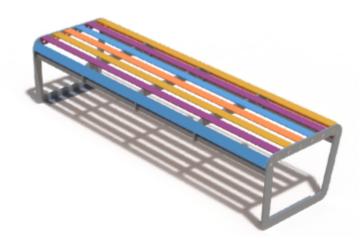

## 7 Vibrant Wonders: Unveiling the Zebra Urban Furniture Collection

In urban settings, where the pace is fast and the surroundings bustling, the Zebra Urban Furniture Collection emerges as an oasis of comfort and contemporary design. Crafted from durable steel and polyethylene, these benches and planters offer more than just a place to sit — they provide a vibrant pop of color and functionality to any outdoor space. With options ranging from circular benches with integrated planters to straight benches with or without backrests, the Zebra Collection offers versatility and durability for parks, campuses, plazas, and more. Explore the possibilities and make your urban environment truly stand out with Zebra.

## Meet The Collection

Our steel benches and polyethylene planters are built to withstand the toughest weather conditions. With a wide array of color options available, you can easily tailor the benches to complement any environment.

Zebra urban furniture isn't just about seating; it's about creating inviting spaces that encourage social interaction and relaxation. Whether you're enjoying a moment of solitude or

engaging in lively conversations with friends, Zebra benches offer the perfect spot to unwind in the midst of urban hustle and bustle.