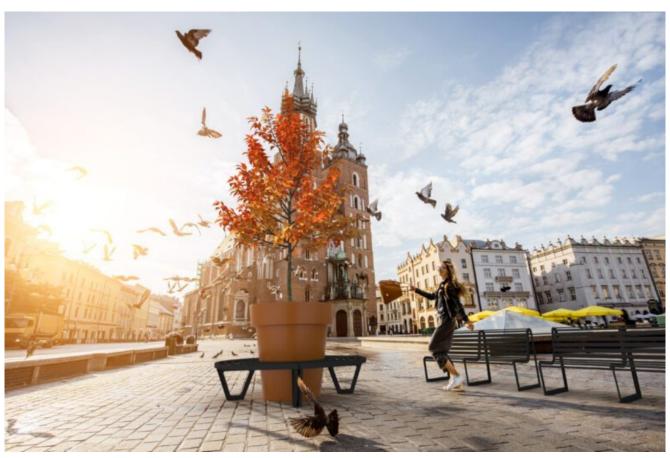

## 7 Vibrant Wonders: Unveiling the Zebra Urban Furniture Collection

In urban settings, where the pace is fast and the surroundings bustling, the Zebra Urban Furniture Collection emerges as an oasis of comfort and contemporary design. Crafted from durable steel and polyethylene, these benches and planters offer more than just a place to sit — they provide a vibrant pop of color and functionality to any outdoor space. With options ranging from circular benches with integrated planters to straight benches with or without backrests, the Zebra Collection offers versatility and durability for parks, campuses, plazas, and more. Explore the possibilities and make your urban environment truly stand out with Zebra.

## Meet The Collection

Our steel benches and polyethylene planters are built to withstand the toughest weather conditions. With a wide array of color options available, you can easily tailor the benches to complement any environment.

Zebra urban furniture isn't just about seating; it's about creating inviting spaces that encourage social interaction and relaxation. Whether you're enjoying a moment of solitude or

engaging in lively conversations with friends, Zebra benches offer the perfect spot to unwind in the midst of urban hustle and bustle.