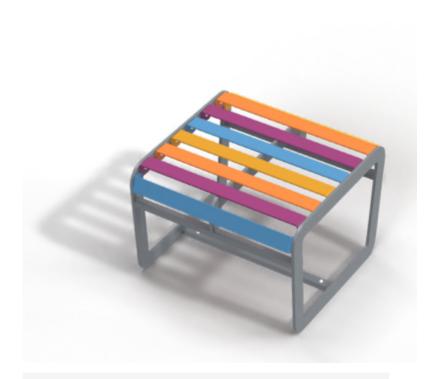

## 7 Vibrant Wonders: Unveiling the Zebra Urban Furniture Collection

In urban settings, where the pace is fast and the surroundings bustling, the Zebra Urban Furniture Collection emerges as an oasis of comfort and contemporary design. Crafted from durable steel and polyethylene, these benches and planters offer more than just a place to sit — they provide a vibrant pop of color and functionality to any outdoor space. With options ranging from circular benches with integrated planters to straight benches with or without backrests, the Zebra Collection offers versatility and durability for parks, campuses, plazas, and more. Explore the possibilities and make your urban environment truly stand out with Zebra.

## Meet The Collection

Our steel benches and polyethylene planters are built to withstand the toughest weather conditions. With a wide array of color options available, you can easily tailor the benches to complement any environment.

Zebra urban furniture isn't just about seating; it's about creating inviting spaces that encourage social interaction and relaxation. Whether you're enjoying a moment of solitude or

engaging in lively conversations with friends, Zebra benches offer the perfect spot to unwind in the midst of urban hustle and bustle.