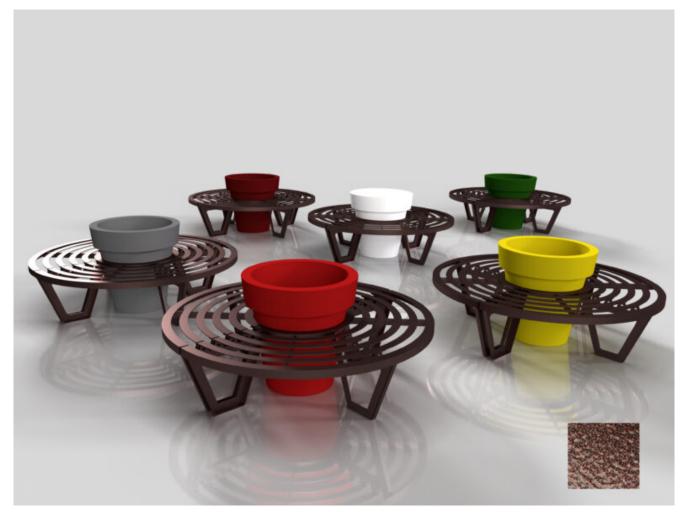

## 7 Vibrant Wonders: Unveiling the Zebra Urban Furniture Collection

In urban settings, where the pace is fast and the surroundings bustling, the Zebra Urban Furniture Collection emerges as an oasis of comfort and contemporary design. Crafted from durable steel and polyethylene, these benches and planters offer more than just a place to sit — they provide a vibrant pop of color and functionality to any outdoor space. With options ranging from circular benches with integrated planters to straight benches with or without backrests, the Zebra Collection offers versatility and durability for parks, campuses, plazas, and more. Explore the possibilities and make your urban environment truly stand out with Zebra.

## Meet The Collection

Our steel benches and polyethylene planters are built to withstand the toughest weather conditions. With a wide array of color options available, you can easily tailor the benches to complement any environment.

Here's what you need to know about Zebra urban furniture:

- Compatibility with Gianto planters
- Extensive color range
- Powder-coated RAL painting
- Hot-dip galvanized steel for durability
- Smooth or textured surface options
- Securely mounted to the ground for stability

Explore the last image to discover the available color options and envision how Zebra furniture can transform your urban landscape. With Zebra, comfort, style, and durability converge

to redefine urban relaxation. contact us here: <a href="https://www.terracity.pl/kontakt">https://www.terracity.pl/kontakt</a>