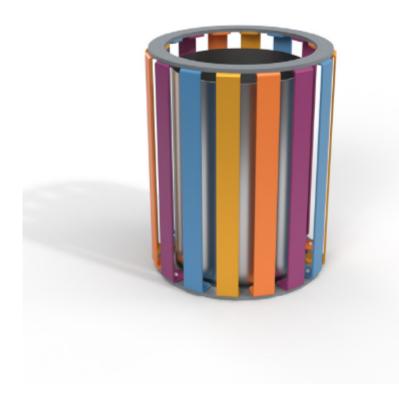

## 7 Vibrant Wonders: Unveiling the Zebra Urban Furniture Collection

In urban settings, where the pace is fast and the surroundings bustling, the Zebra Urban Furniture Collection emerges as an oasis of comfort and contemporary design. Crafted from durable steel and polyethylene, these benches and planters offer more than just a place to sit — they provide a vibrant pop of color and functionality to any outdoor space. With options ranging from circular benches with integrated planters to straight benches with or without backrests, the Zebra Collection offers versatility and durability for parks, campuses, plazas, and more. Explore the possibilities and make your urban environment truly stand out with Zebra.

Here's what you need to know about Zebra urban furniture:

- Compatibility with Gianto planters
- Extensive color range
- Powder-coated RAL painting
- Hot-dip galvanized steel for durability
- Smooth or textured surface options
- Securely mounted to the ground for stability