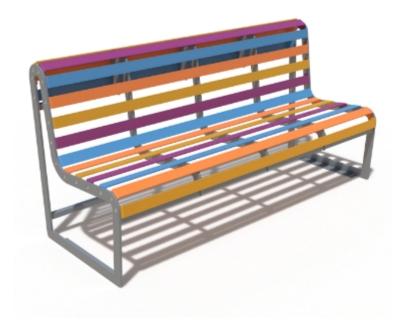

## 7 Vibrant Wonders: Unveiling the Zebra Urban Furniture Collection

In urban settings, where the pace is fast and the surroundings bustling, the Zebra Urban Furniture Collection emerges as an oasis of comfort and contemporary design. Crafted from durable steel and polyethylene, these benches and planters offer more than just a place to sit — they provide a vibrant pop of color and functionality to any outdoor space. With options ranging from circular benches with integrated planters to straight benches with or without backrests, the Zebra Collection offers versatility and durability for parks, campuses, plazas, and more. Explore the possibilities and make your urban environment truly stand out with Zebra.

## Meet The Collection

Our steel benches and polyethylene planters are built to withstand the toughest weather conditions. With a wide array of color options available, you can easily tailor the benches to complement any environment.

Zebra urban furniture isn't just about seating; it's about creating inviting spaces that encourage social interaction and relaxation. Whether you're enjoying a moment of solitude or

engaging in lively conversations with friends, Zebra benches offer the perfect spot to unwind in the midst of urban hustle and bustle.