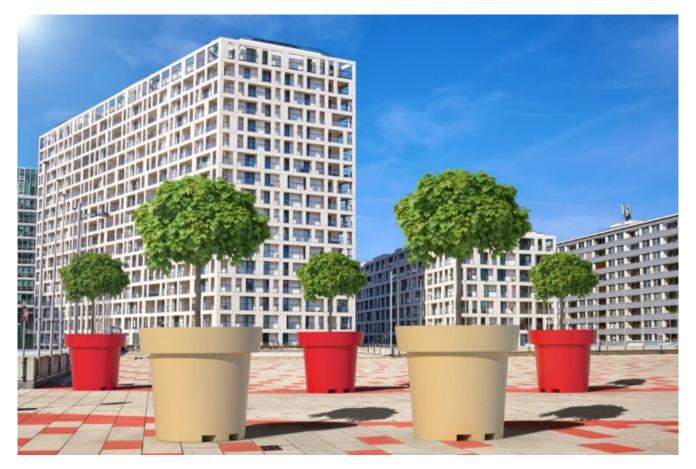

## A grand planter for great challenges — large flower pot Gianto Grande enters the cities!

Our cities deserve more – much, much more! Therefore, we present the latest tool for greening spaces on a larger scale than before. Here is a large flower pot Gianto Grande, model up to 160 cm high!

Large Gianto Grande - another member of the popular family

The latest flower pot from the TerraForm collection was created to meet the needs of European towns, which more and more miss nature in their spaces. It is the fourth proposal from the line of popular Gianto planters. The <u>large Gianto</u> <u>Grande pot</u>, next to the Classic, <u>Sito</u> and Tablo models, will certainly be another hit of small urban architecture.