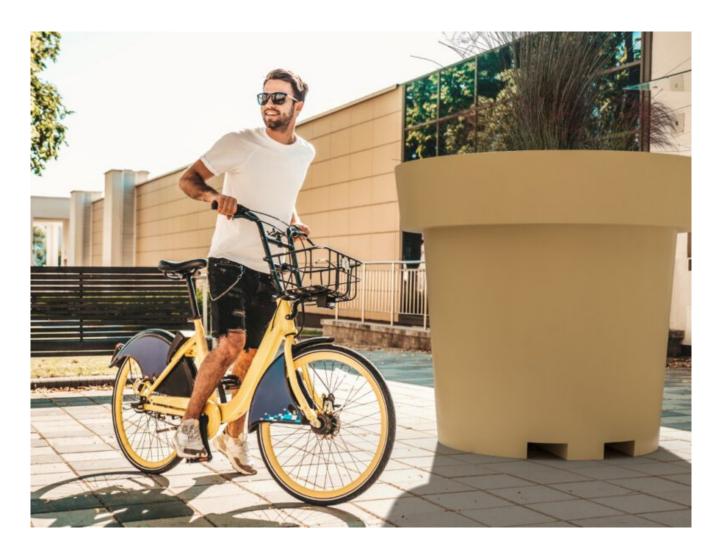

What are the benefits of the Gianto Grande pot?

It is a pot of great opportunities. Although it is characterized by an almost unprecedented size, setting it in the space does not differ from setting the smaller models. All thanks to a special groove in the base – the <u>large Gianto</u> <u>Grande pot</u>, even after planting, can be easily moved to its destination place with an ordinary pallet truck. Contrary to traditional concrete planters, which often exceed the weight of the Grande model, it is mobile, and also impresses with its colors and solid workmanship. What does it mean? Even more plants without complicated logistics, once in a long time!