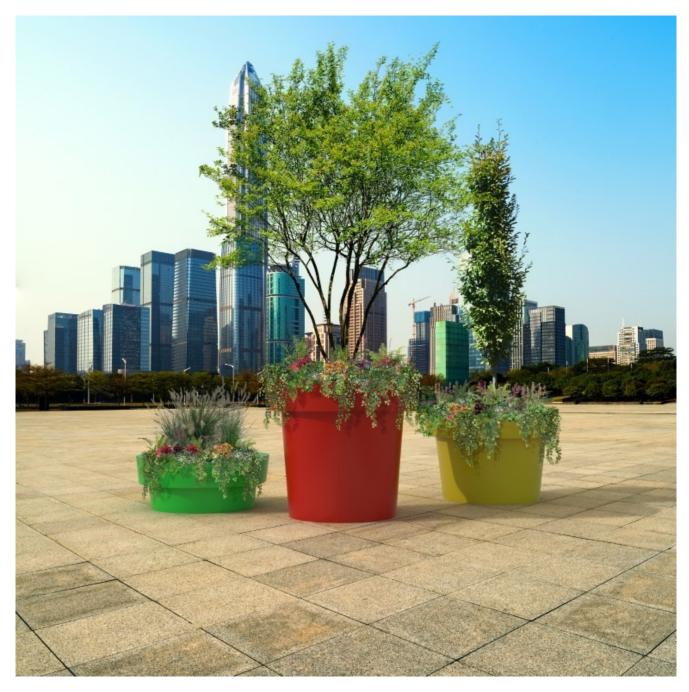

## A grand planter for great challenges — large flower pot Gianto Grande enters the cities!

Our cities deserve more – much, much more! Therefore, we present the latest tool for greening spaces on a larger scale than before. Here is a large flower pot Gianto Grande, model up to 160 cm high!

Large Gianto Grande - another member of the popular family

The latest flower pot from the TerraForm collection was created to meet the needs of European towns, which more and more miss nature in their spaces. It is the fourth proposal from the line of popular Gianto planters. The <u>large Gianto</u> <u>Grande pot</u>, next to the Classic, <u>Sito</u> and Tablo models, will certainly be another hit of small urban architecture.