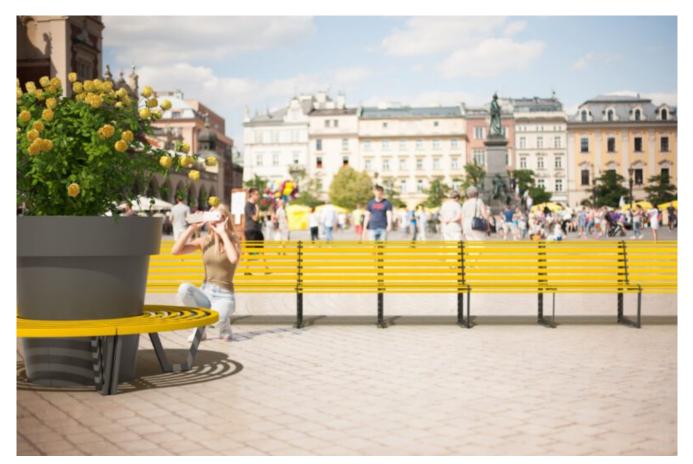

## Check this out! Modern bench with a flower pot – for public spaces

What does matter is functionality and setting of elements. Currently, the most popular trend aims at less cars and replacement of some streets and car parks with social gardens and squares.

## Modern bench with a flower pot – for public spaces

Together with such colorful solutions, our cities present themselves in a completely new light, and also as a friendly place to live. Actually, the stripes became an inspiration while creating one of the most colorful benches. In this round model – <u>public space bench Zebra</u>, the color lines create a hoop, which surrounds the pot with a large plant set inside of it. The bench is an attracting element for children, too. Also, more classical models with standard seats ( with or without backrest ) will make bus stops and squares more eyecatching.