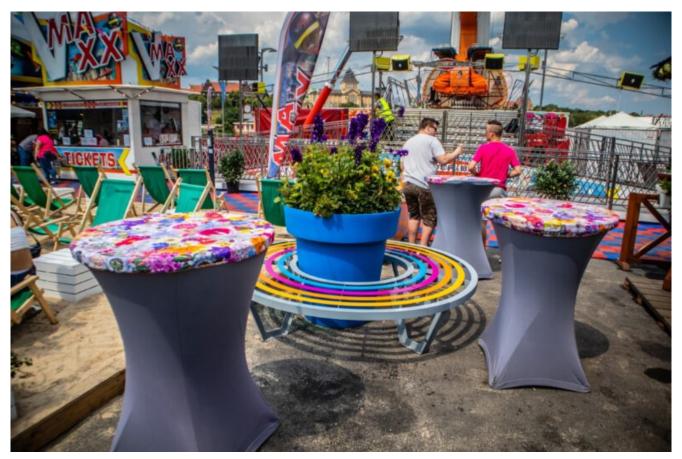

## Modern bench with a flower pot – for public spaces

Together with such colorful solutions, our cities present themselves in a completely new light, and also as a friendly place to live. Actually, the stripes became an inspiration while creating one of the most colorful benches. In this round model – <u>public space bench Zebra</u>, the color lines create a hoop, which surrounds the pot with a large plant set inside of it. The bench is an attracting element for children, too. Also, more classical models with standard seats ( with or without backrest ) will make bus stops and squares more eyecatching.