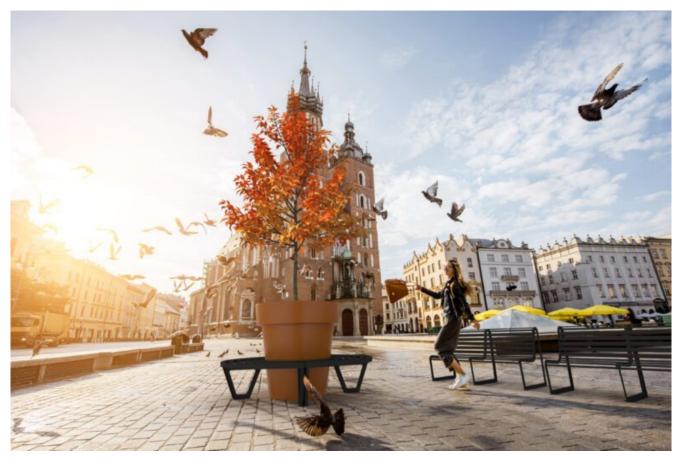

## Check this out! Modern bench with a flower pot – for public spaces

What does matter is functionality and setting of elements. Currently, the most popular trend aims at less cars and replacement of some streets and car parks with social gardens and squares.

## Modern bench with a flower pot – for public spaces

Together with such colorful solutions, our cities present themselves in a completely new light, and also as a friendly place to live. Actually, the stripes became an inspiration while creating one of the most colorful benches. In this round model – <u>public space bench Zebra</u>, the color lines create a hoop, which surrounds the pot with a large plant set inside of it. The bench is an attracting element for children, too. Also, more classical models with standard seats ( with or without backrest ) will make bus stops and squares more eyecatching.