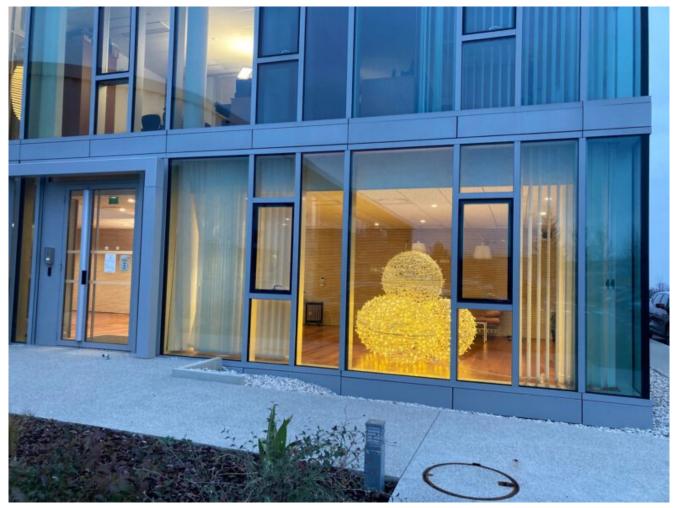

source: Laboratoires Vivacy, France

The owners of the French company from the aesthetic medicine industry, Laboratoires Vivacy, took care of such setting. Openwork balls appeared in the company's management building – huge Christmas Baubles but also Christmas Pyramids arranged from them. There were some unique elements outside the main building too. Airy XXL openwork spheres are resistant to weather conditions, therefore the outside space was arranged in a similar way.

source: Laboratoires Vivacy, France

The lawns in front of the **Laboratoires Vivacy** building were decorated with openwork balls and additional lighting, an elegant pyramid made of the same elements appeared in the hall.