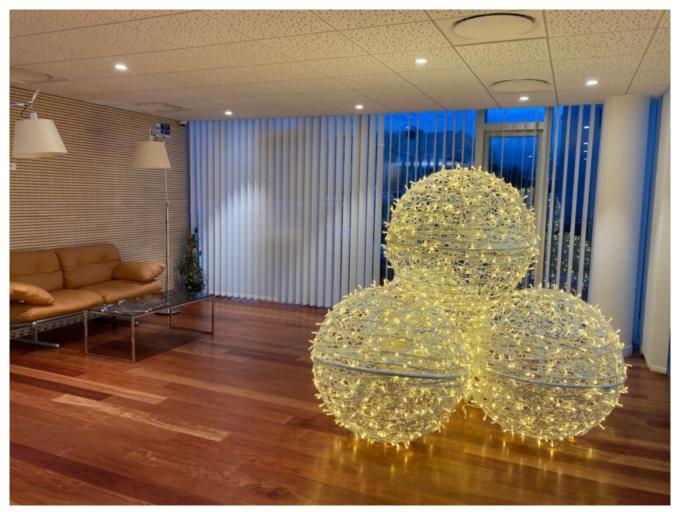

source: Laboratoires Vivacy, France

The owners of the French company from the aesthetic medicine industry, Laboratoires Vivacy, took care of such setting. Openwork balls appeared in the company's management building – huge Christmas Baubles but also Christmas Pyramids arranged from them. There were some unique elements outside the main building too. Airy XXL openwork spheres are resistant to weather conditions, therefore the outside space was arranged in a similar way.

source: Laboratoires Vivacy, France

The lawns in front of the **Laboratoires Vivacy** building were decorated with openwork balls and additional lighting, an elegant pyramid made of the same elements appeared in the hall.