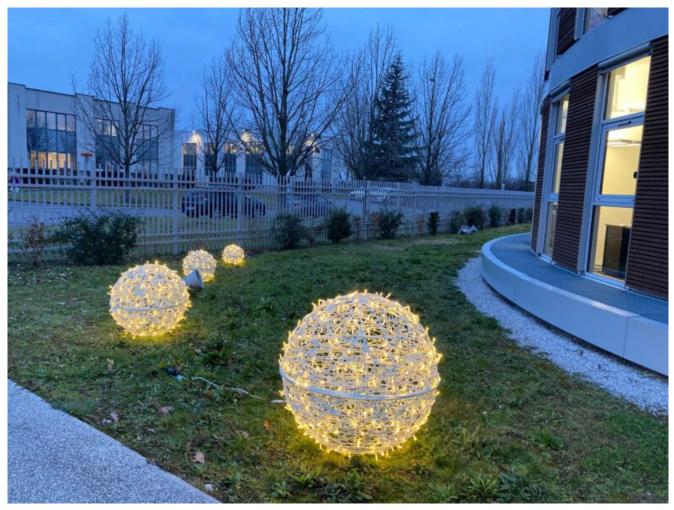

source: Laboratoires Vivacy, France

The lawns in front of the **Laboratoires Vivacy** building were decorated with openwork balls and additional lighting, an elegant pyramid made of the same elements appeared in the hall.