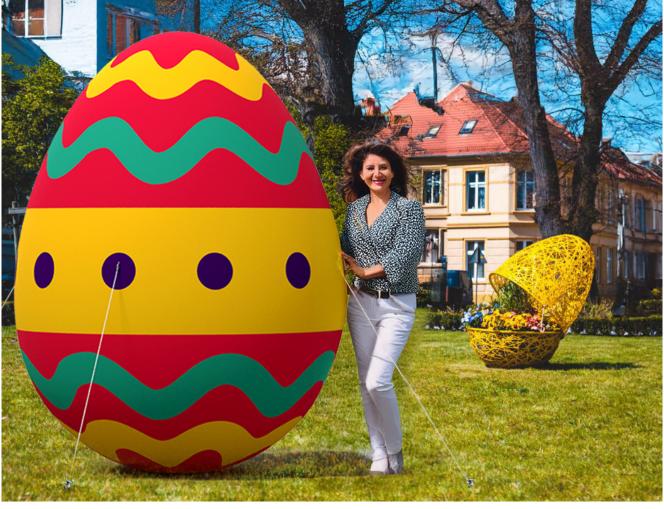

# XXL Easter Eggs and Easter Bunnies — Unique Decorations Tailored to Your Space

Our offer includes **inflatable XXL Easter eggs** and **giant Easter bunnies**, which can be customized in terms of color, pattern, and print. This is a perfect way to create a **cohesive visual identity** for a city, company, or event.

- ☐ Where Do Large-Scale Easter Decorations Work Best?
- ☐ Market Squares and City Plazas Create a magical, festive atmosphere that attracts both residents and tourists.
- ☐ **Shopping Malls and Entertainment Centers** A perfect decoration that encourages visitors to take photos and share them on social media.
- □ Parks and Recreational Spaces An ideal spot for family

strolls with a festive Easter touch.

☐ Businesses and Hotels — Enhance the holiday spirit and elevate the prestige of the location.