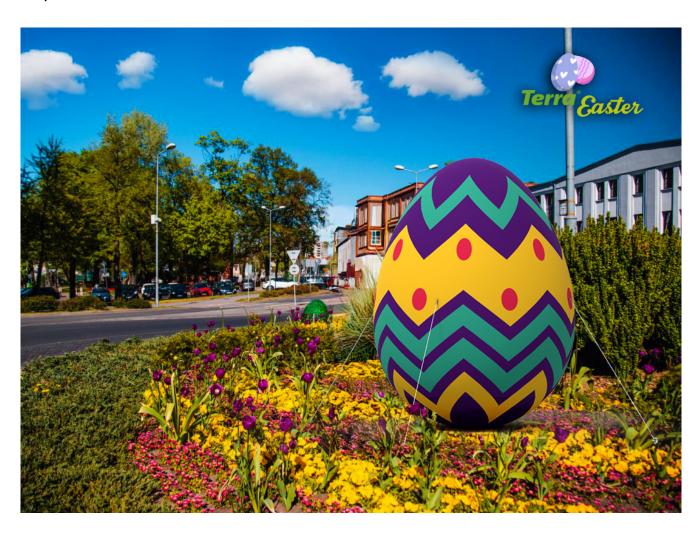

# XXL Easter Eggs and Easter Bunnies — Unique Decorations Tailored to Your Space

Our offer includes **inflatable XXL Easter eggs** and **giant Easter bunnies**, which can be customized in terms of color, pattern, and print. This is a perfect way to create a **cohesive visual identity** for a city, company, or event.

- ☐ Where Do Large-Scale Easter Decorations Work Best?
- ☐ Market Squares and City Plazas Create a magical, festive atmosphere that attracts both residents and tourists.
- ☐ **Shopping Malls and Entertainment Centers** A perfect decoration that encourages visitors to take photos and share them on social media.
- □ Parks and Recreational Spaces An ideal spot for family

strolls with a festive Easter touch.

☐ Businesses and Hotels — Enhance the holiday spirit and elevate the prestige of the location.