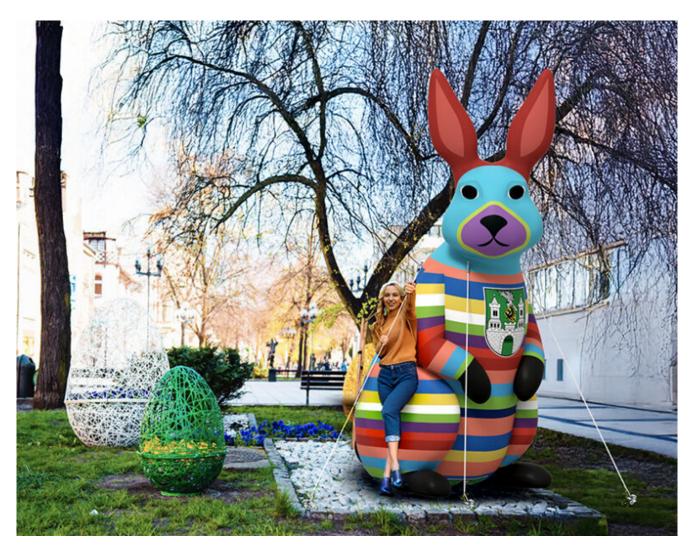

# XXL Easter Eggs and Easter Bunnies — Unique Decorations Tailored to Your Space

Our offer includes **inflatable XXL Easter eggs** and **giant Easter bunnies**, which can be customized in terms of color, pattern, and print. This is a perfect way to create a **cohesive visual identity** for a city, company, or event.

- ☐ Where Do Large-Scale Easter Decorations Work Best?
- ☐ Market Squares and City Plazas Create a magical, festive atmosphere that attracts both residents and tourists.
- ☐ **Shopping Malls and Entertainment Centers** A perfect decoration that encourages visitors to take photos and share them on social media.
- □ Parks and Recreational Spaces An ideal spot for family

strolls with a festive Easter touch.

☐ Businesses and Hotels — Enhance the holiday spirit and elevate the prestige of the location.