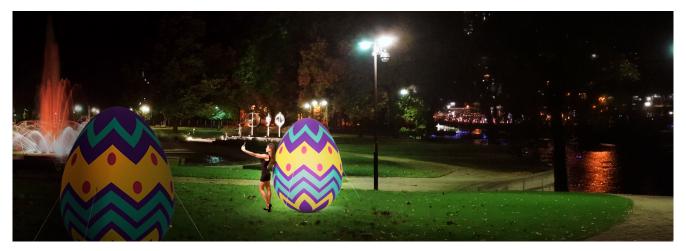

### Magical Illuminations — Light-Up Easter Decorations

Our inflatable XXL Easter eggs and Easter bunnies can be internally illuminated, creating a breathtaking visual effect at night. The soft, festive glow transforms them into a true attraction after dark, adding charm to public spaces.

- ☐ **Perfect for Evening Strolls** Illuminated decorations draw families with children, creating a magical atmosphere in parks, marketplaces, and near shopping centers.
- ☐ Modern and Stunning Lighting LED illumination offers an energy-efficient and durable solution that enhances the details of the Easter decorations.
- ☐ Encourages Photos and Social Media Sharing A glowing display makes for the perfect photo backdrop, boosting engagement and promoting events or cities.

With their stunning illumination, Easter inflatables dazzle

not just during the day but also transform nighttime into a magical spectacle, leaving a lasting impression on residents and tourists alike.