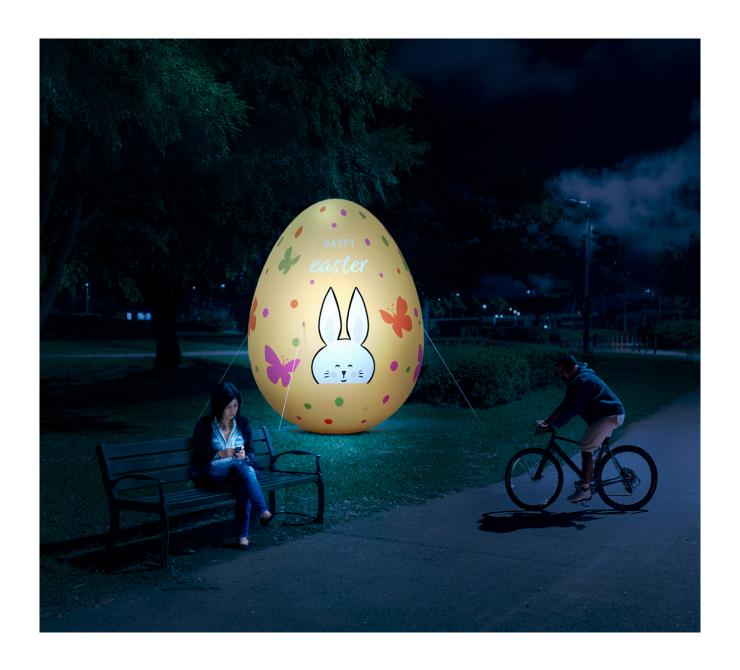

### Magical Illuminations — Light-Up Easter Decorations

Our inflatable XXL Easter eggs and Easter bunnies can be internally illuminated, creating a breathtaking visual effect at night. The soft, festive glow transforms them into a true attraction after dark, adding charm to public spaces.

- ☐ **Perfect for Evening Strolls** Illuminated decorations draw families with children, creating a magical atmosphere in parks, marketplaces, and near shopping centers.
- ☐ Modern and Stunning Lighting LED illumination offers an energy-efficient and durable solution that enhances the details of the Easter decorations.
- ☐ Encourages Photos and Social Media Sharing A glowing display makes for the perfect photo backdrop, boosting engagement and promoting events or cities.

With their stunning illumination, Easter inflatables dazzle

not just during the day but also transform nighttime into a magical spectacle, leaving a lasting impression on residents and tourists alike.