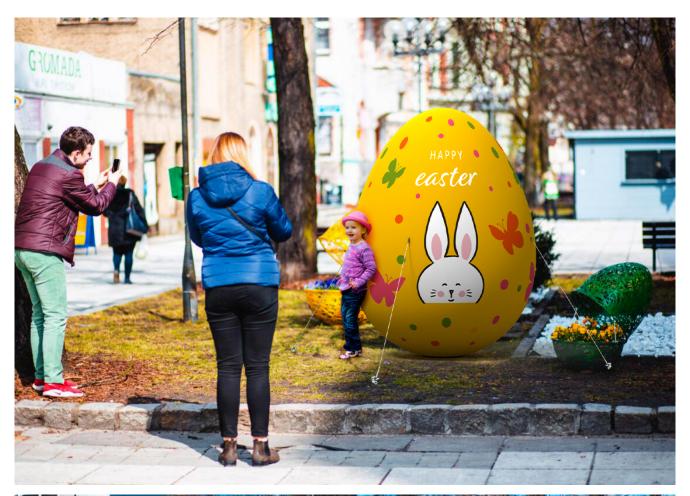

# XXL Easter Eggs and Easter Bunnies — Unique Decorations Tailored to Your Space

Our offer includes **inflatable XXL Easter eggs** and **giant Easter bunnies**, which can be customized in terms of color, pattern, and print. This is a perfect way to create a **cohesive visual identity** for a city, company, or event.

- ☐ Where Do Large-Scale Easter Decorations Work Best?
- ☐ Market Squares and City Plazas Create a magical, festive atmosphere that attracts both residents and tourists.
- ☐ **Shopping Malls and Entertainment Centers** A perfect decoration that encourages visitors to take photos and share them on social media.
- □ Parks and Recreational Spaces An ideal spot for family

strolls with a festive Easter touch.

☐ Businesses and Hotels — Enhance the holiday spirit and elevate the prestige of the location.