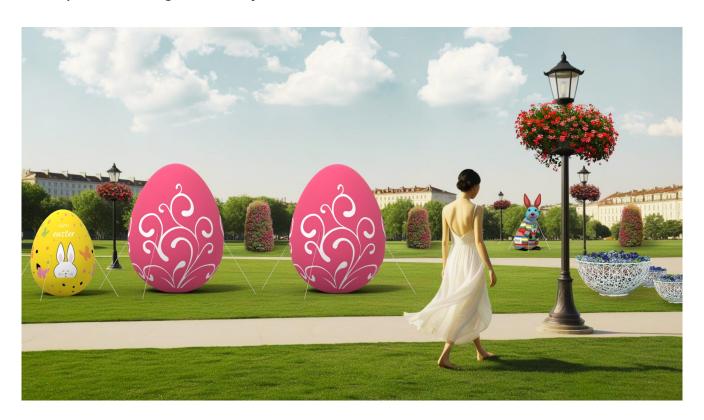

# XXL Easter Eggs and Easter Bunnies — Unique Decorations Tailored to Your Space

Our offer includes **inflatable XXL Easter eggs** and **giant Easter bunnies**, which can be customized in terms of color, pattern, and print. This is a perfect way to create a **cohesive visual identity** for a city, company, or event.

- ☐ Where Do Large-Scale Easter Decorations Work Best?
- ☐ Market Squares and City Plazas Create a magical, festive atmosphere that attracts both residents and tourists.
- ☐ **Shopping Malls and Entertainment Centers** A perfect decoration that encourages visitors to take photos and share them on social media.
- □ Parks and Recreational Spaces An ideal spot for family

strolls with a festive Easter touch.

☐ Businesses and Hotels — Enhance the holiday spirit and elevate the prestige of the location.