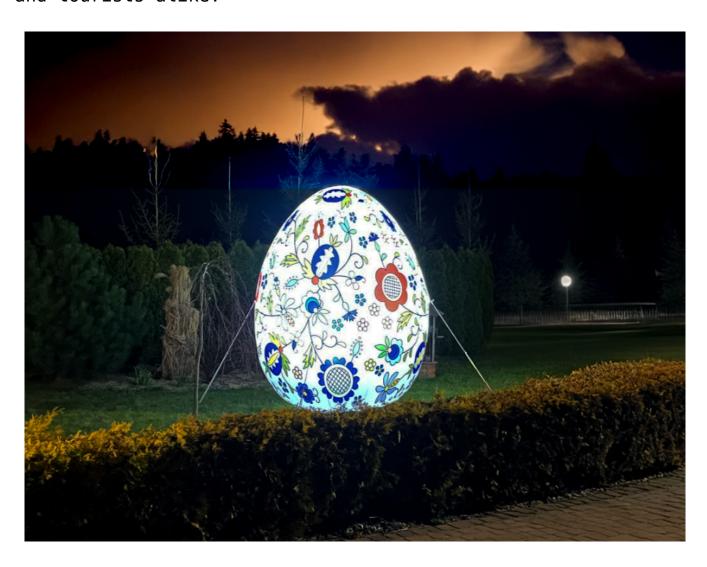

### Magical Illuminations — Light-Up Easter Decorations

Our inflatable XXL Easter eggs and Easter bunnies can be internally illuminated, creating a breathtaking visual effect at night. The soft, festive glow transforms them into a true attraction after dark, adding charm to public spaces.

- ☐ **Perfect for Evening Strolls** Illuminated decorations draw families with children, creating a magical atmosphere in parks, marketplaces, and near shopping centers.
- ☐ Modern and Stunning Lighting LED illumination offers an energy-efficient and durable solution that enhances the details of the Easter decorations.
- ☐ Encourages Photos and Social Media Sharing A glowing display makes for the perfect photo backdrop, boosting engagement and promoting events or cities.

With their stunning illumination, Easter inflatables dazzle

not just during the day but also transform nighttime into a magical spectacle, leaving a lasting impression on residents and tourists alike.