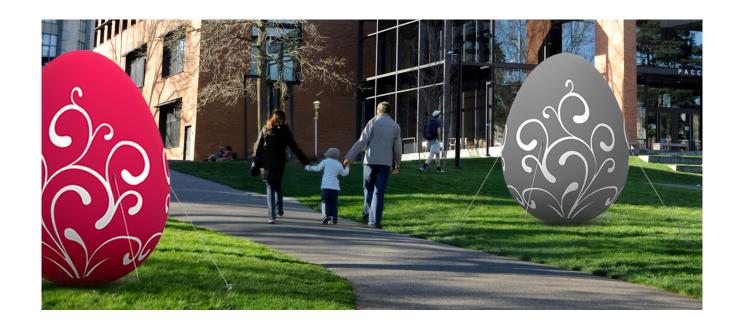

# XXL Easter Eggs and Easter Bunnies — Unique Decorations Tailored to Your Space

Our offer includes **inflatable XXL Easter eggs** and **giant Easter bunnies**, which can be customized in terms of color, pattern, and print. This is a perfect way to create a **cohesive visual identity** for a city, company, or event.

- ☐ Where Do Large-Scale Easter Decorations Work Best?
- ☐ Market Squares and City Plazas Create a magical, festive atmosphere that attracts both residents and tourists.
- ☐ **Shopping Malls and Entertainment Centers** A perfect decoration that encourages visitors to take photos and share them on social media.
- □ Parks and Recreational Spaces An ideal spot for family

strolls with a festive Easter touch.

☐ Businesses and Hotels — Enhance the holiday spirit and elevate the prestige of the location.