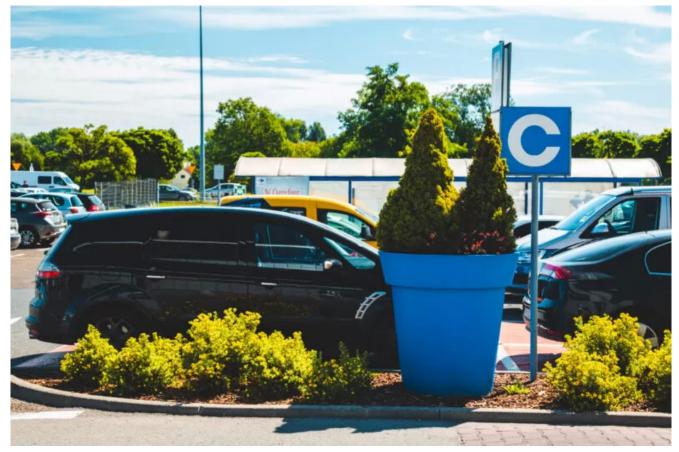

#### Safety and Protection:

Safety in parking lots is a non-negotiable priority. Large planters aren't just decorations; they act as effective protective barriers, precisely segregating pedestrian areas and vehicle traffic. Especially in crowded lots, they serve as an additional protective layer, significantly reducing the risk of potential accidents.

These planters can effectively function as barriers in noparking zones, deterring drivers from illegally leaving their vehicles.

This solution not only enhances the aesthetics but also effectively prevents violations, creating a clear boundary

between parking areas and restricted zones.

Introducing large planters in parking lots is a stride toward transforming urban spaces into appealing and functional areas. With greenery, improved aesthetics, environmental benefits, and safety, large planters become indispensable in modern, sustainable, and inviting urban landscapes. They provide residents and visitors with greener and more enjoyable spaces for parking and exploration, aligning with the evolving vision of urban spaces. As cities develop, these parking lot solutions will play a pivotal role in enhancing urban life quality and urban design aesthetics.