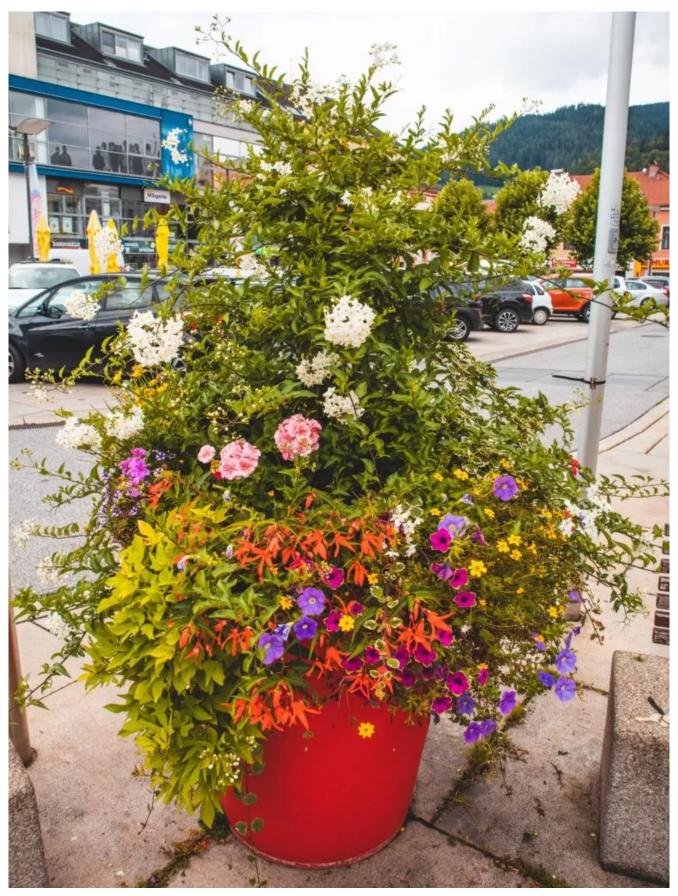

## **Elevating Aesthetics:**

Gianto (and similar) large planters are dynamic design elements capable of infusing character and allure into even

the most lackluster parking lots. These versatile containers, hosting a diverse range of plants from vibrant flowers to petite trees, create a visual feast for visitors. By introducing greenery, parking lots not only become more appealing but also invite a positive ambiance, benefiting users and enhancing the overall social environment.

Embracing massive planters in parking areas opens up a realm of possibilities for seasonal decorations, transforming spaces with colorful blooms in spring, shady trees in summer, ornamental grasses and shrubs in fall, and festive atmospheres with Christmas trees in winter.

This approach not only enhances the aesthetics of parking lots but also turns the journey from the lot to nearby destinations into a visually pleasing experience, uplifting spirits yearround.