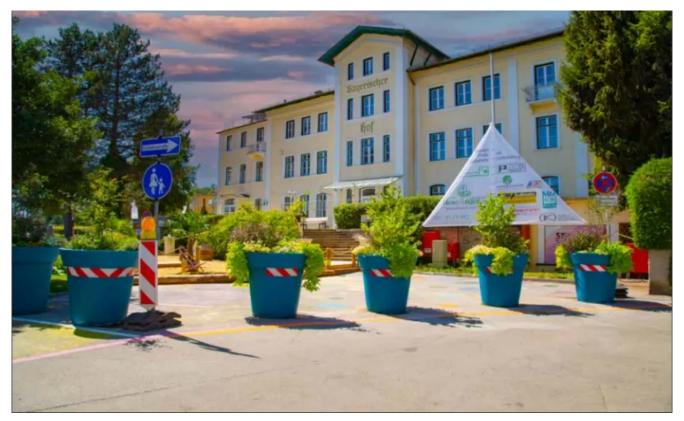

# Green Parking Trends in 2024 — 6 Compelling Reasons to Invest in XXL Planters for Parking Spaces

Parking lots — those mundane, uninspiring spaces typically associated with waiting and monotony. But what if we transformed them into vibrant havens by adding colossal planters bursting with colorful flowers and lush greenery? Discover how XXL planters in parking lots are evolving beyond mere functionality, becoming a captivating solution to breathe life into the urban landscape.

## **Elevating Aesthetics:**

Gianto (and similar) large planters are dynamic design elements capable of infusing character and allure into even

the most lackluster parking lots. These versatile containers, hosting a diverse range of plants from vibrant flowers to petite trees, create a visual feast for visitors. By introducing greenery, parking lots not only become more appealing but also invite a positive ambiance, benefiting users and enhancing the overall social environment.

#### Safety and Protection:

Safety in parking lots is a non-negotiable priority. Large planters aren't just decorations; they act as effective protective barriers, precisely segregating pedestrian areas and vehicle traffic. Especially in crowded lots, they serve as an additional protective layer, significantly reducing the risk of potential accidents.

These planters can effectively function as barriers in noparking zones, deterring drivers from illegally leaving their vehicles.

This solution not only enhances the aesthetics but also effectively prevents violations, creating a clear boundary