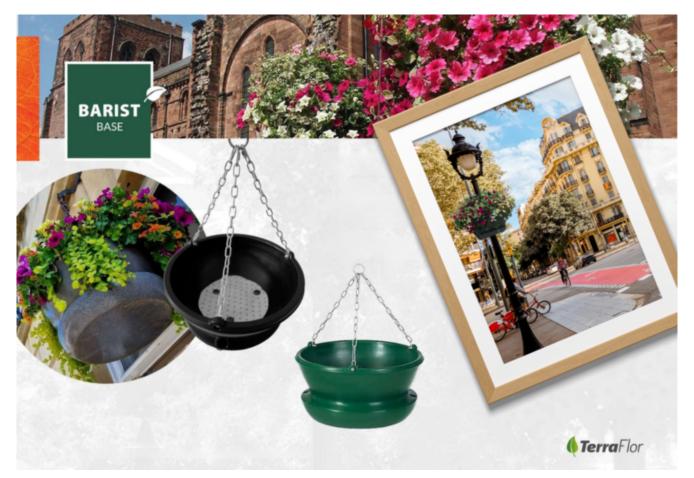

<u>Would you like to learn more about our water drainage system</u> <u>in the flower boxes? Check out our catalog: <CLICK></u>

Barist - Sleek and Lightweight

This model stands out with its smooth, slender shape that exudes elegance.

It works especially well in combinations – a duo of Barist flower boxes on a single lamp post creates a harmonious composition, adding a sense of lightness and freshness to the space.

Cesar — A Touch of Antique Charm