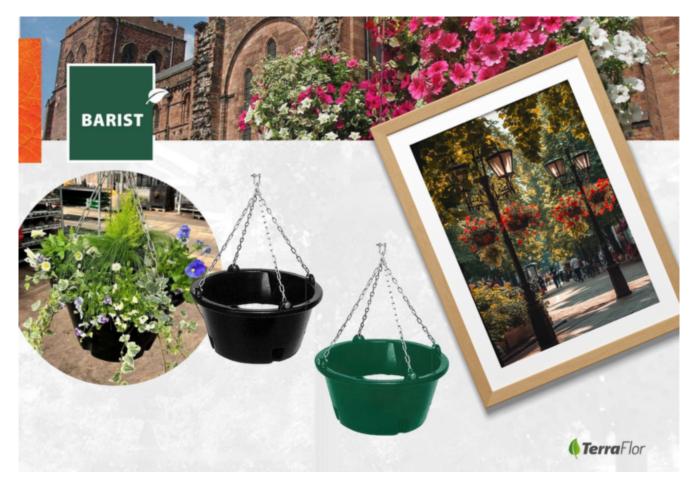

<u>Would you like to learn more about our water drainage system</u> <u>in the flower boxes? Check out our catalog: <CLICK></u>

Barist - Sleek and Lightweight

This model stands out with its smooth, slender shape that exudes elegance.

It works especially well in combinations – a duo of Barist flower boxes on a single lamp post creates a harmonious composition, adding a sense of lightness and freshness to the space.

Cesar — A Touch of Antique Charm