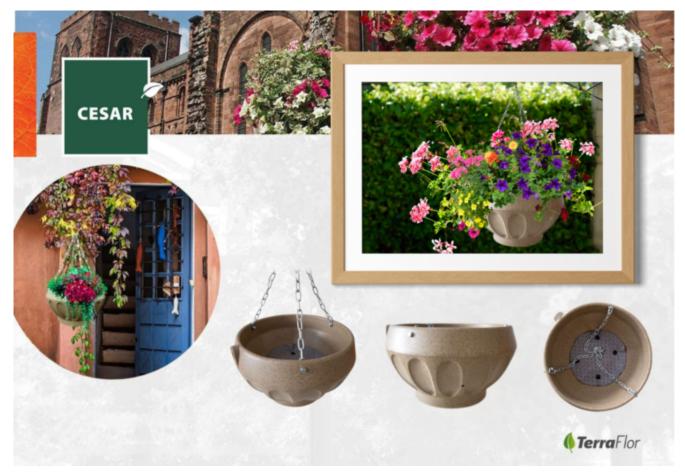

It works especially well in combinations – a duo of Barist flower boxes on a single lamp post creates a harmonious composition, adding a sense of lightness and freshness to the space.

Cesar — A Touch of Antique Charm

This model stands out thanks to both its color and its form. The beige tone and Roman architecture-inspired design make it the perfect choice for those looking to add a distinctive touch to their surroundings.

In many cities, flower boxes like this are rare – perhaps this is your chance to stand out from the crowd?

Woven - Natural Look, Unmatched Durability

The Woven model is a remarkably realistic take on a woven wicker basket.