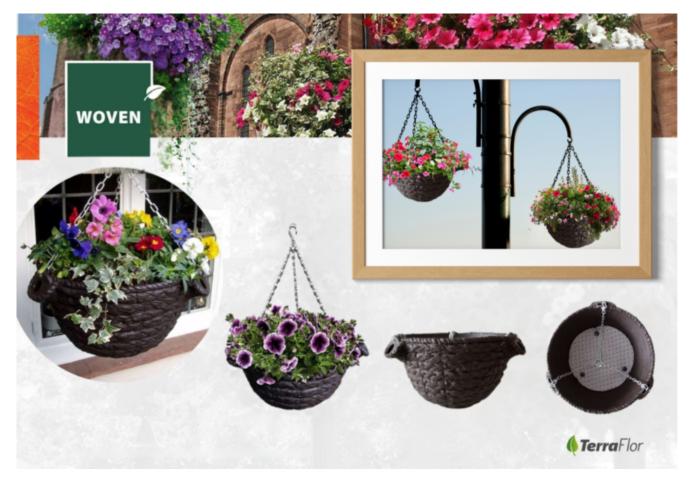

In many cities, flower boxes like this are rare – perhaps this is your chance to stand out from the crowd?

Woven - Natural Look, Unmatched Durability

The Woven model is a remarkably realistic take on a woven wicker basket.

Its rich brown color and textured surface bring a warm, inviting feel to any space, while its exceptional durability speaks for itself – all our flower boxes come with an impressive 10-year warranty!

□ All our flower boxes are designed with durability and functionality in mind. With them, any lamp post can become a carrier of greenery, making public spaces more beautiful and inviting.