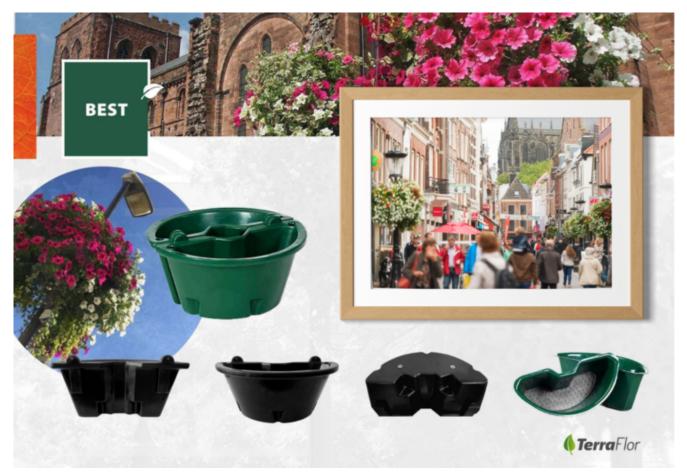

## Best – Classic Design at Its Fines

This flower basket is a versatile solution for mounting on posts of various diameters. Thanks to its two-part construction, installation is quick and easy.

Its deep shape allows for planting species with extensive root systems, while the classic colors – green and black – ensure it blends harmoniously into the surroundings.

Best Cup - Modern Elegance

A slightly different shape, but the same possibilities — the Best Cup model is the perfect choice for those who appreciate subtle details. Available in classic colors, it fits seamlessly into both modern and more traditional urban designs.