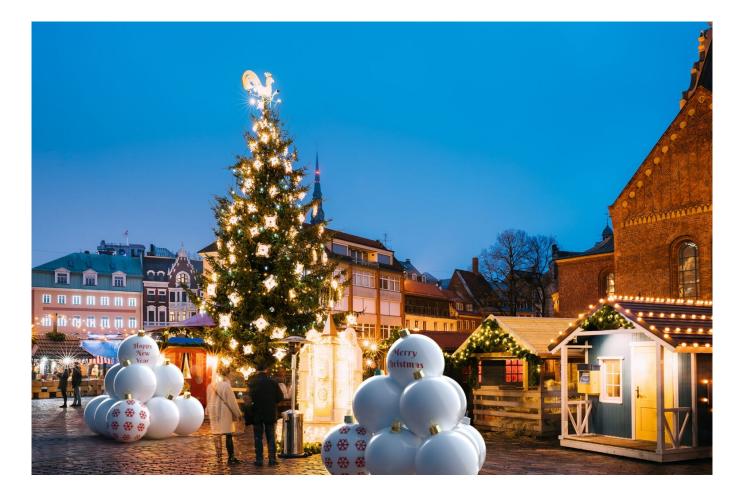

## Instead of a Christmas card … an XXL Christmas ball!

Can traditional Christmas city decorations still be presented in an innovative way? Is there a way for them to play a slightly different role than before? Along with this season, we start a new Christmas trend – a creative idea to give wishes...

XXL Christmas baubles and Christmas covers for large pots have been decorating the markets and promenades of our cities for several winter seasons. Although they are still an intriguing novelty, they can already be entrusted with an additional, completely unexpected task. The trend of placing various content on their surface is becoming more and more popular – from wishes to city emblems or company logos.

## Personalized Christmas city decorations – a wish carrier

Why is the presence of wishes or logos on the Christmas elements such a good idea? First of all, because of its creativity – such an enchantingly presented content is even more memorable, original, and above all – unique. This is a great way to distinguish the entrance of the company, city square or any space under the roof – corridors of the city hall or shopping mall. Importantly, it is not an ordinary label – the inscription placed on the surface of the pot with the cover or on the XXL baubles is protected against weather conditions and damage. Minor scratches, discoloration or fading will not occur.