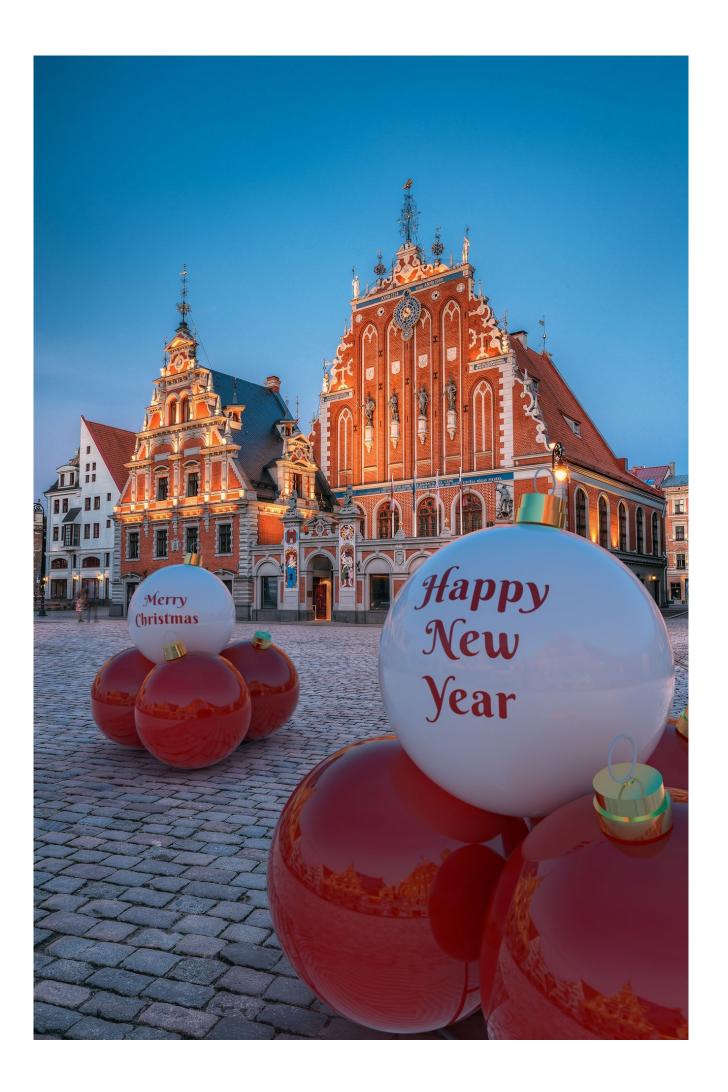

## Instead of a Christmas card … an XXL Christmas ball!

Can traditional Christmas city decorations still be presented in an innovative way? Is there a way for them to play a slightly different role than before? Along with this season, we start a new Christmas trend – a creative idea to give wishes...

XXL Christmas baubles and Christmas covers for large pots have been decorating the markets and promenades of our cities for several winter seasons. Although they are still an intriguing novelty, they can already be entrusted with an additional, completely unexpected task. The trend of placing various content on their surface is becoming more and more popular – from wishes to city emblems or company logos.

## Personalized Christmas city decorations – a wish carrier

Why is the presence of wishes or logos on the Christmas elements such a good idea? First of all, because of its creativity – such an enchantingly presented content is even more memorable, original, and above all – unique. This is a great way to distinguish the entrance of the company, city square or any space under the roof – corridors of the city hall or shopping mall. Importantly, it is not an ordinary label – the inscription placed on the surface of the pot with the cover or on the XXL baubles is protected against weather conditions and damage. Minor scratches, discoloration or fading will not occur.

## How does an XXL bauble become a wish carrier?

It's very easy! You can take care of it personally, but it is much more comfortable to entrust this task to specialists. When choosing large baubles from the TerraChristmas collection, you can additionally choose the option of placing a label on their surface with any message. To be sure about the effect, you can order free visualisation any time you want. In this way you can be certain that the final composition will fully coincide with the expectations.