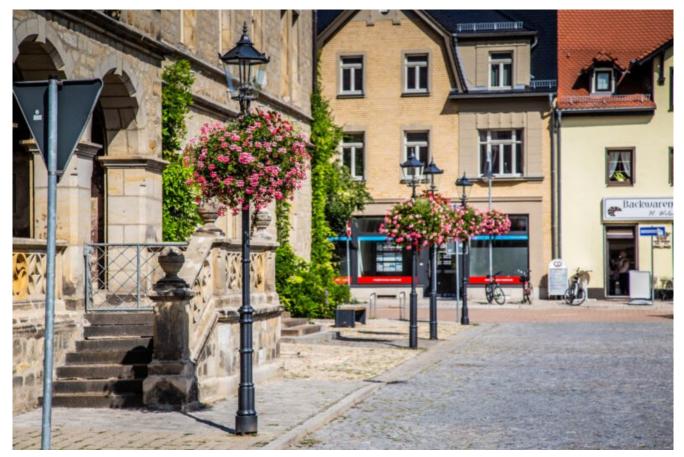

#### Hanging Flower Towers W600/1 – Budget option, premium effect

Get an interesting effect of the hanging flower bowl over the heads of passers-by.

Plantings in the <u>W600/1 hanging Flower Tower</u> require smaller budget. One ring of the decoration will hold even 15 seedlings, which gives a unique effect but limits financial outlay.

#### Hanging Flower Towers W600/2 – Smaller expenses, bigger decorations

Build an **impressive flower decoration** with a smaller number of seedlings.

Less…means more! The <u>W600/2 hanging Flower Tower</u> is a perfect option that gives an opportunity to create a unique flower decoration, limiting expenses at the same time. The space of two rings holds even 24 seedlings assuring an excellent visual effect.

#### Hanging Flower Towers W600/3 – A prestigious effect for a prestigious space

Create a blooming bowl for street lamps.

It is the solution for the most prestigious locations, where there is a need to emphasize the rank of the most important buildings. The <u>hanging Flower Tower W600 /3</u> guarantees the effect of a flower ball – thus the most spectacular floral decorations will be created on the city street lamps.