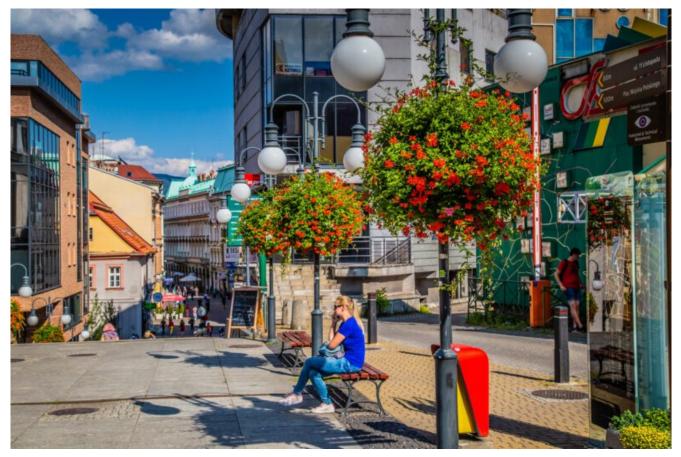

#### Hanging Flower Towers W600/3 – A prestigious effect for a prestigious space

Create a blooming bowl for street lamps.

It is the solution for the most prestigious locations, where there is a need to emphasize the rank of the most important buildings. The <u>hanging Flower Tower W600 /3</u> guarantees the effect of a flower ball – thus the most spectacular floral decorations will be created on the city street lamps.

## Lots of flowers, less investment with the W800/1 model

Even more flowers on the street lamps.

This is our latest proposal, which gives an opportunity to plant street lamps with even greater number of seedlings than usual (at a single level of the container). It is a chance, with limited financial outlay, to get a unique effect of a large flower bowl over the heads of passers-by.