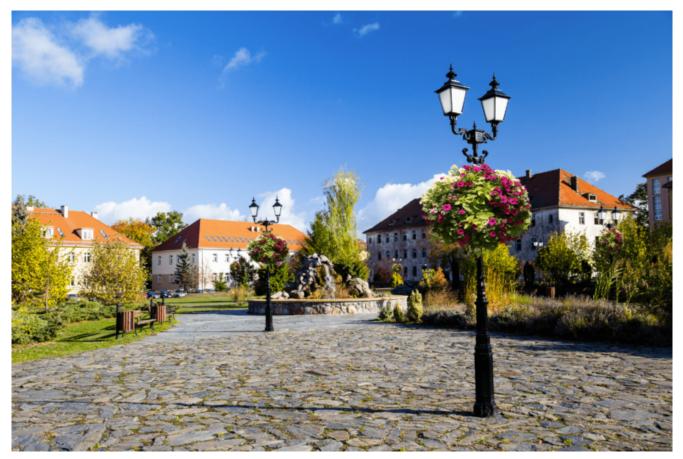

#### Hanging Flower Towers W600/1 – Budget option, premium effect

Get an interesting effect of the hanging flower bowl over the heads of passers-by.

Plantings in the <u>W600/1 hanging Flower Tower</u> require smaller budget. One ring of the decoration will hold even 15 seedlings, which gives a unique effect but limits financial outlay.

#### Hanging Flower Towers W600/2 – Smaller expenses, bigger decorations

Build an **impressive flower decoration** with a smaller number of seedlings.

Less…means more! The <u>W600/2 hanging Flower Tower</u> is a perfect option that gives an opportunity to create a unique flower decoration, limiting expenses at the same time. The space of two rings holds even 24 seedlings assuring an excellent visual effect.