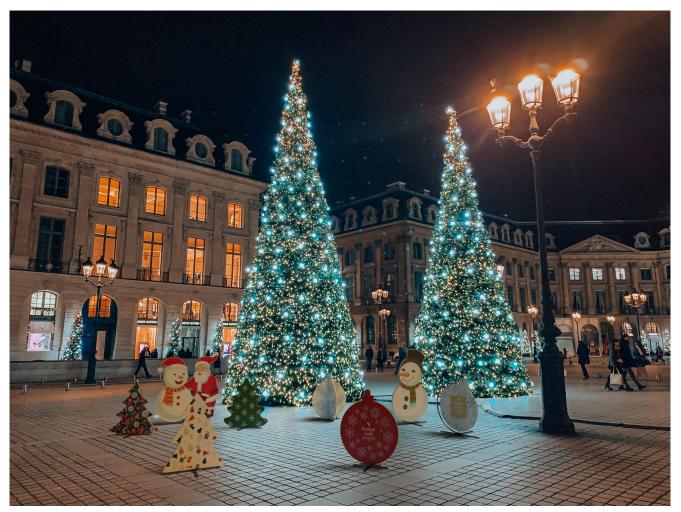

Christmas baubles and trees made of PVC boards – original Christmas decoration for outside.

**Christmas decorations made of PVC boards** can take the shape of a Christmas tree with straight ends, upturned or rounded, but also the shape of Christmas balls, <u>Santa Claus</u> (3 versions), a snowman (2 versions), and a snowman with Santa – see all variants of PVC Christmas decorations. Christmas trees and baubles come in both 2D and 3D designs. Decorations with Santa or snowman are in 2D only.