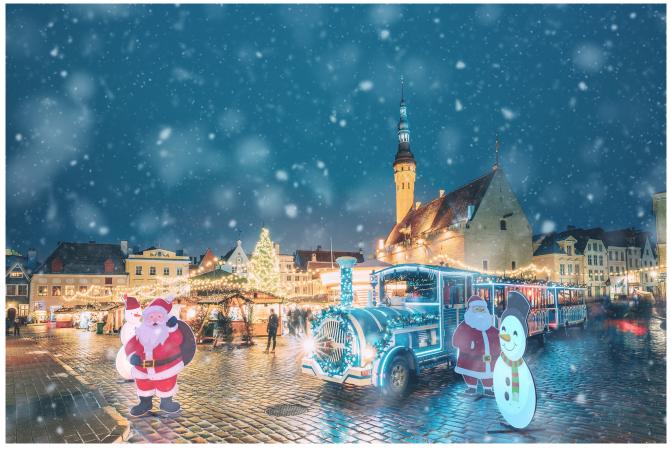

Christmas baubles and trees made of PVC boards – original Christmas decoration for outside.

**Christmas decorations made of PVC boards** can take the shape of a Christmas tree with straight ends, upturned or rounded, but also the shape of Christmas balls, <u>Santa Claus</u> (3 versions), a snowman (2 versions), and a snowman with Santa – see all variants of PVC Christmas decorations. Christmas trees and baubles come in both 2D and 3D designs. Decorations with Santa or snowman are in 2D only.