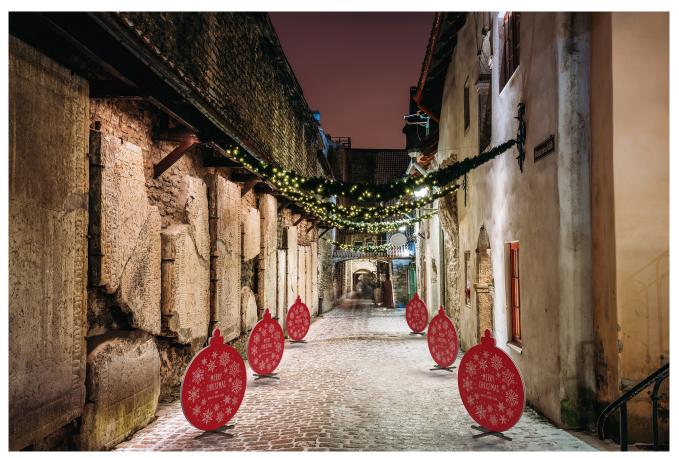

### A unique Christmas decoration

Individual graphics can be printed on each **PVC bauble and Christmas tree,** such as company logo, city coat of arms, or your own wishes or text. Thanks to this, the created outdoor Christmas decorations will become one of a kind. They will build a Christmas atmosphere and also convey exactly what you want to say.

They will build a Christmas atmosphere and also convey exactly what you want to say.

Furthermore, if you decide on several decorations, you can create an infinite number of combinations — whether it is an alley of baubles along the sidewalk or a cheerful Christmas bunch by the city's Christmas tree. In the next season, all you need to do is change the composition to get a completely different look.