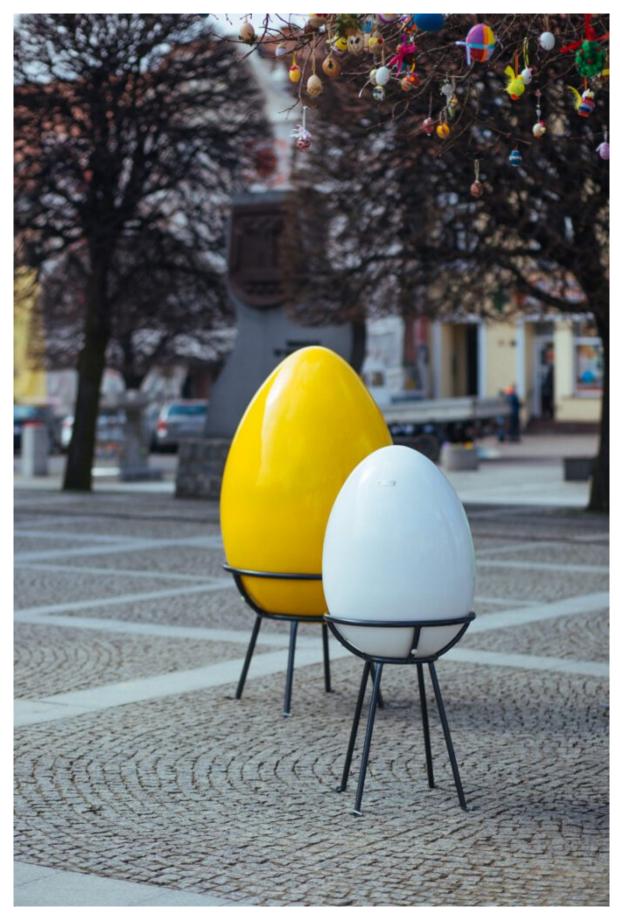

## Unique colorful Easter eggs. XXL is the size just right for the urban space

What makes XXL Easter eggs such a good solution for public spaces? First of all, their large size, which is adequate to the needs of extensive locations. Another benefit is the vivid colors that enliven the surroundings even when the spring weather is still a bit late...

Pleszew, Poland | www.terraeaster.com

What else do cities gain if decide to use this type of Easter decorations? The elements can be displayed in various ways — on different stands, thanks to which the eggs can go anywhere. Many cities and towns have also decided to personalization, choosing stickers according to any design — but you will find out more about it in the next posts!