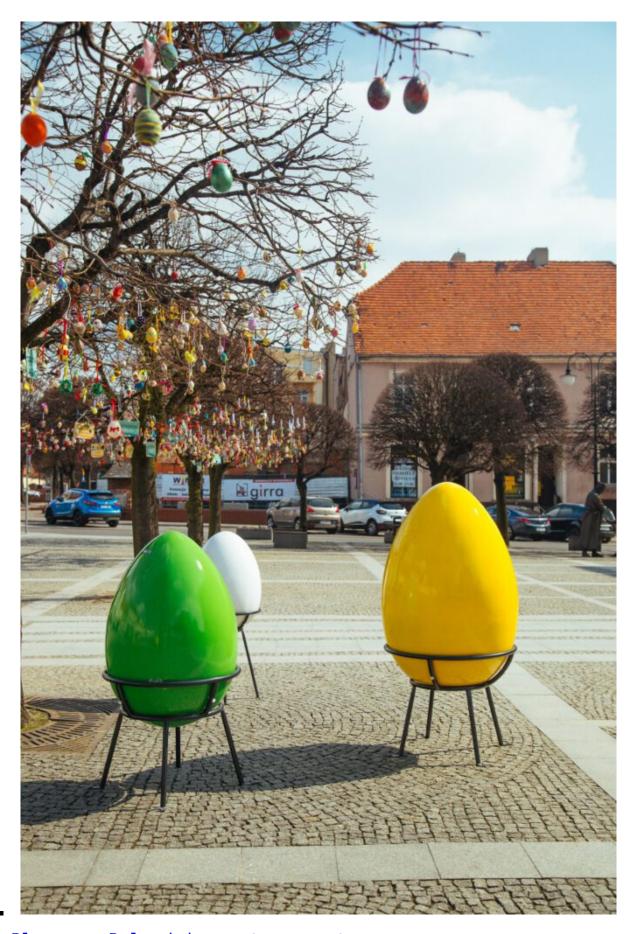

How the XXL Easter eggs presented themselves in Pleszew?

This is another Easter celebration that passes in a rather

unusual atmosphere. While many aspects of life have changed, fortunately we can still enjoy what makes up our identity. Traditional symbols belong to this group of such accents. Therefore, there are manyappreciated Easter symbols in city squares — in Pleszew we could admire not only the hand-made works of the youngest residents, but also macro-scale decorations, including XXL Easter eggs. This beautiful composition allowed passers-by to break away from the restless reality, at least for a moment.

## Unique colorful Easter eggs. XXL is the size just right for the urban space

What makes XXL Easter eggs such a good solution for public spaces? First of all, their large size, which is adequate to the needs of extensive locations. Another benefit is the vivid colors that enliven the surroundings even when the spring weather is still a bit late...

Pleszew, Poland | www.terraeaster.com

What else do cities gain if decide to use this type of Easter decorations? The elements can be displayed in various ways — on different stands, thanks to which the eggs can go anywhere. Many cities and towns have also decided to personalization, choosing stickers according to any design — but you will find out more about it in the next posts!