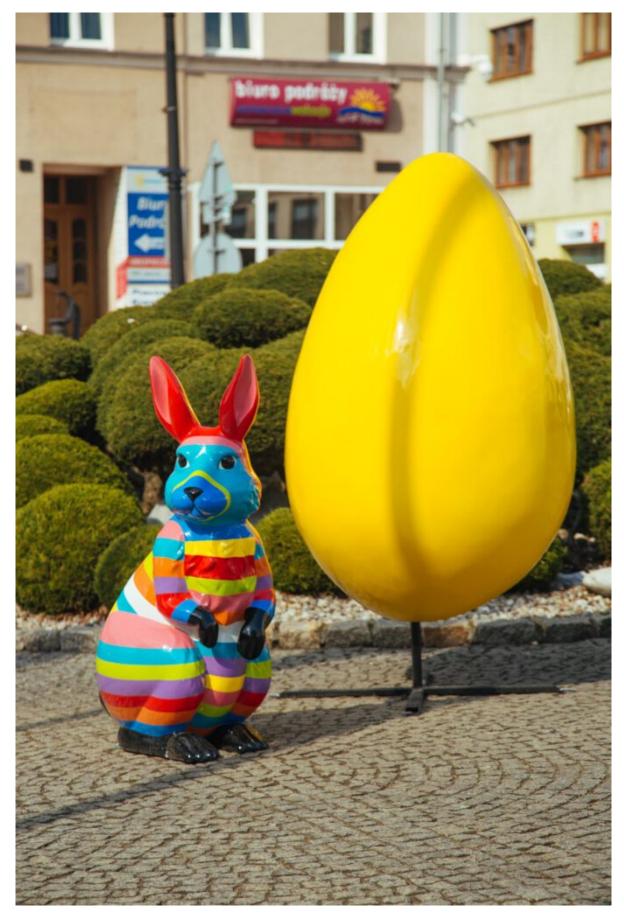

## Not only eggs! Traditional inspirations in the town centre

Traditional accents appeared in Pleszew — colorful XXL Easter eggs, but this is not the end of attractions! They were complemented by a large hen and a fabulously colorful bunny. This remarkable "menagerie" was in an equally large scale,

thanks to which it was eye-catching.

Pleszew, Poland | www.terraeaster.com