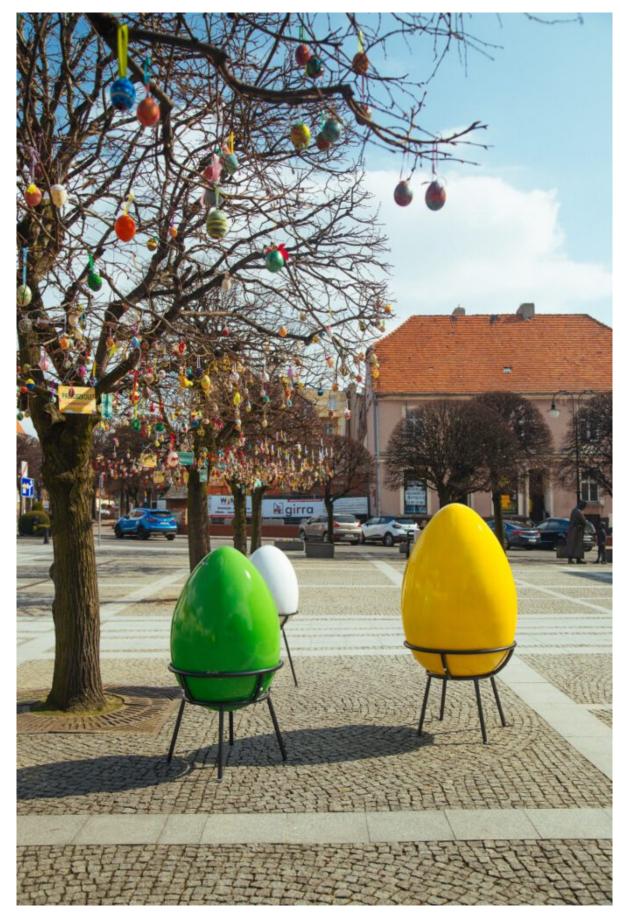

How the XXL Easter eggs presented themselves in Pleszew?

This is another Easter celebration that passes in a rather

unusual atmosphere. While many aspects of life have changed, fortunately we can still enjoy what makes up our identity. Traditional symbols belong to this group of such accents. Therefore, there are manyappreciated Easter symbols in city squares — in Pleszew we could admire not only the hand-made works of the youngest residents, but also macro-scale decorations, including XXL Easter eggs. This beautiful composition allowed passers-by to break away from the restless reality, at least for a moment.

## Unique colorful Easter eggs. XXL is the size just right for the urban space

What makes XXL Easter eggs such a good solution for public spaces? First of all, their large size, which is adequate to the needs of extensive locations. Another benefit is the vivid colors that enliven the surroundings even when the spring weather is still a bit late...