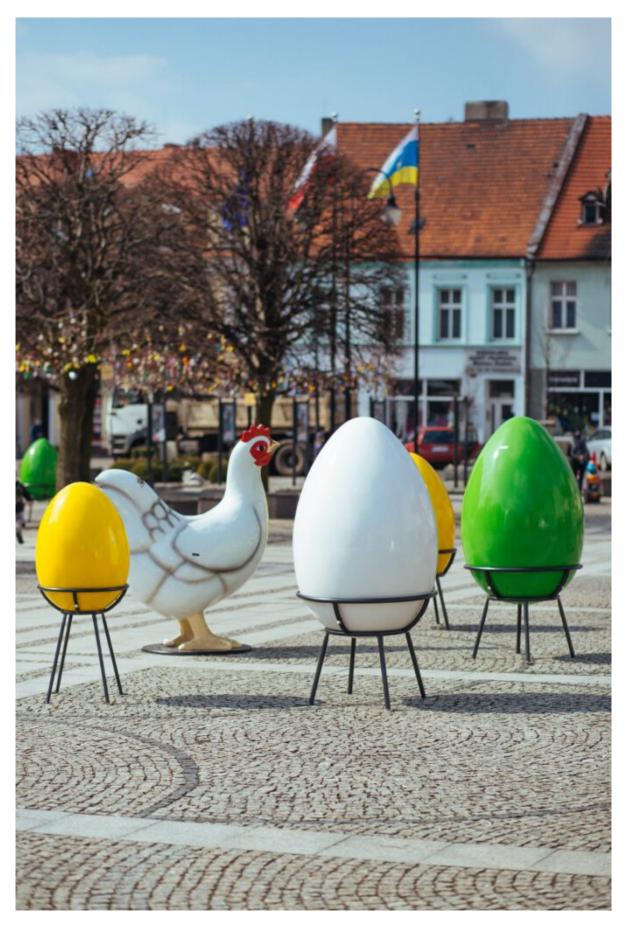

What a menagerie! A huge hen, a big bunny and XXL Easter eggs

It is not a space for the micro scale. Larger equivalents of traditional decorations that we know from our houses work well in city squares. A huge hen, a big bunny and XXL Easter eggs appeared in the centre of Pleszew — let's check how this year's Easter went for them.

## Not only eggs! Traditional inspirations in the town centre

Traditional accents appeared in Pleszew — colorful XXL Easter eggs, but this is not the end of attractions! They were complemented by a large hen and a fabulously colorful bunny. This remarkable "menagerie" was in an equally large scale,

thanks to which it was eye-catching.

Pleszew, Poland | www.terraeaster.com