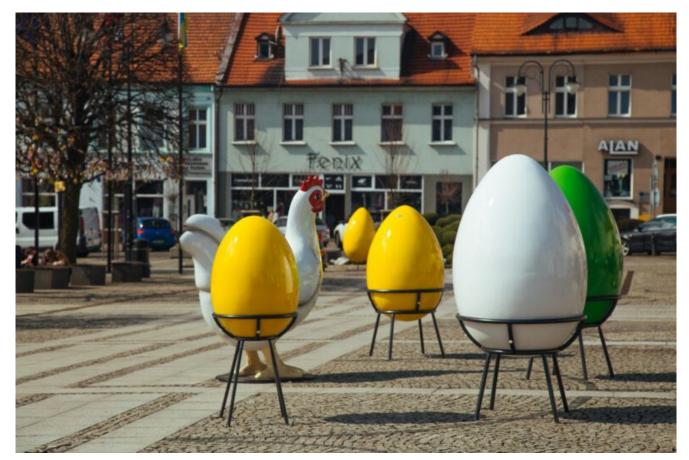

## Not only eggs! Traditional inspirations in the town centre

Traditional accents appeared in Pleszew — colorful XXL Easter eggs, but this is not the end of attractions! They were complemented by a large hen and a fabulously colorful bunny. This remarkable "menagerie" was in an equally large scale,

thanks to which it was eye-catching.

Pleszew, Poland | www.terraeaster.com