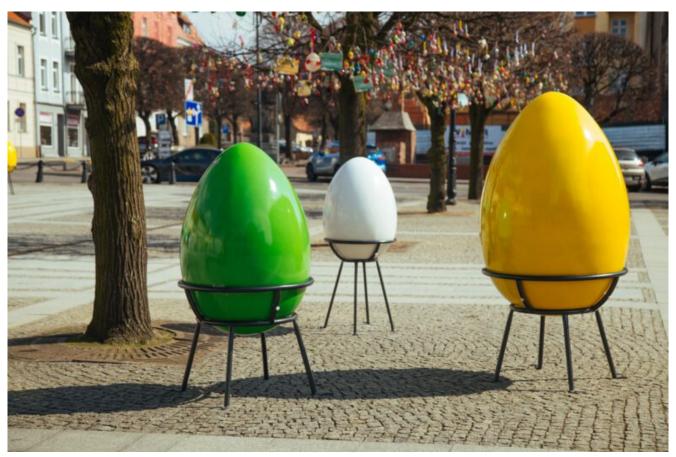

How the XXL Easter eggs presented themselves in Pleszew?

This is another Easter celebration that passes in a rather

unusual atmosphere. While many aspects of life have changed, fortunately we can still enjoy what makes up our identity. Traditional symbols belong to this group of such accents. Therefore, there are manyappreciated Easter symbols in city squares — in Pleszew we could admire not only the hand-made works of the youngest residents, but also macro-scale decorations, including XXL Easter eggs. This beautiful composition allowed passers-by to break away from the restless reality, at least for a moment.

## Unique colorful Easter eggs. XXL is the size just right for the urban space

What makes XXL Easter eggs such a good solution for public spaces? First of all, their large size, which is adequate to the needs of extensive locations. Another benefit is the vivid colors that enliven the surroundings even when the spring weather is still a bit late...