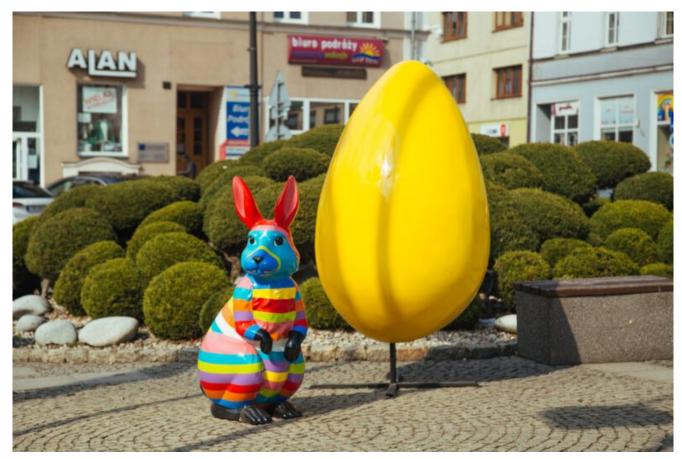

## Not only eggs! Traditional inspirations in the town centre

Traditional accents appeared in Pleszew — colorful XXL Easter eggs, but this is not the end of attractions! They were complemented by a large hen and a fabulously colorful bunny. This remarkable "menagerie" was in an equally large scale,

thanks to which it was eye-catching.

Pleszew, Poland | www.terraeaster.com