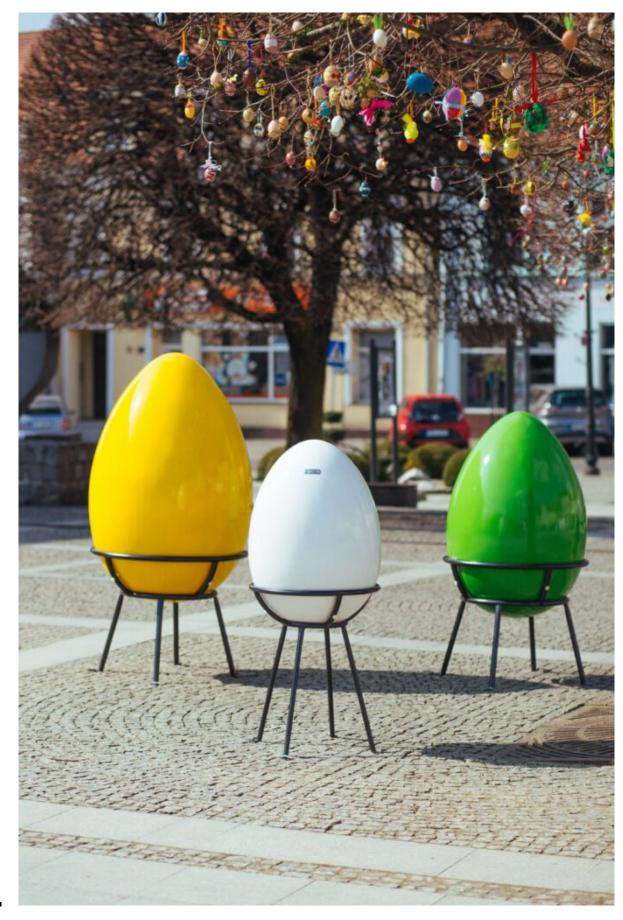

How the XXL Easter eggs presented themselves in Pleszew?

This is another Easter celebration that passes in a rather

unusual atmosphere. While many aspects of life have changed, fortunately we can still enjoy what makes up our identity. Traditional symbols belong to this group of such accents. Therefore, there are manyappreciated Easter symbols in city squares — in Pleszew we could admire not only the hand-made works of the youngest residents, but also macro-scale decorations, including XXL Easter eggs. This beautiful composition allowed passers-by to break away from the restless reality, at least for a moment.

## Unique colorful Easter eggs. XXL is the size just right for the urban space

What makes XXL Easter eggs such a good solution for public spaces? First of all, their large size, which is adequate to the needs of extensive locations. Another benefit is the vivid colors that enliven the surroundings even when the spring weather is still a bit late...

Pleszew, Poland | www.terraeaster.com

What else do cities gain if decide to use this type of Easter decorations? The elements can be displayed in various ways — on different stands, thanks to which the eggs can go anywhere. Many cities and towns have also decided to personalization, choosing stickers according to any design — but you will find out more about it in the next posts!