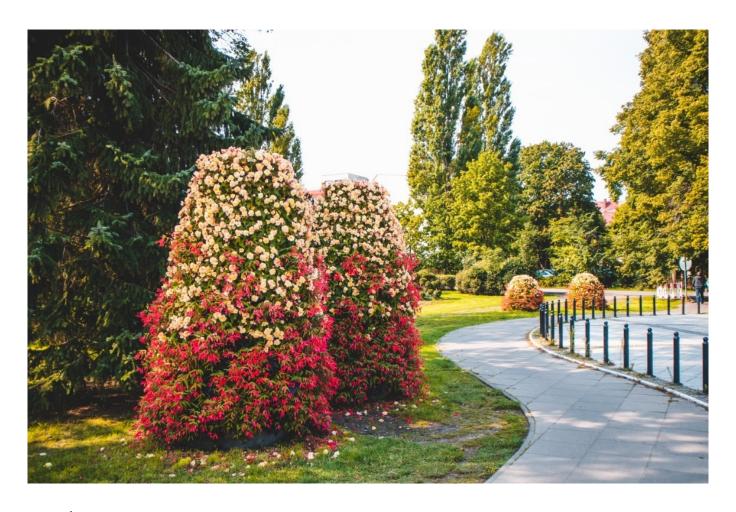

cascade constructions were filled with lush ornamental grasses — until now reserved primarily for planting directly in the ground, in **XXL pots** or flower boxes mounted on railings.

Świnoujście, Poland | source: www.terra-flower-tower.com

This "natural experiment" turned out to be a full success — the decorations do not only look great, but also they will survive until late autumn, without any need to replace plants with seasonal specimens.

Świnoujście, Poland | source: www.terra-flower-tower.com