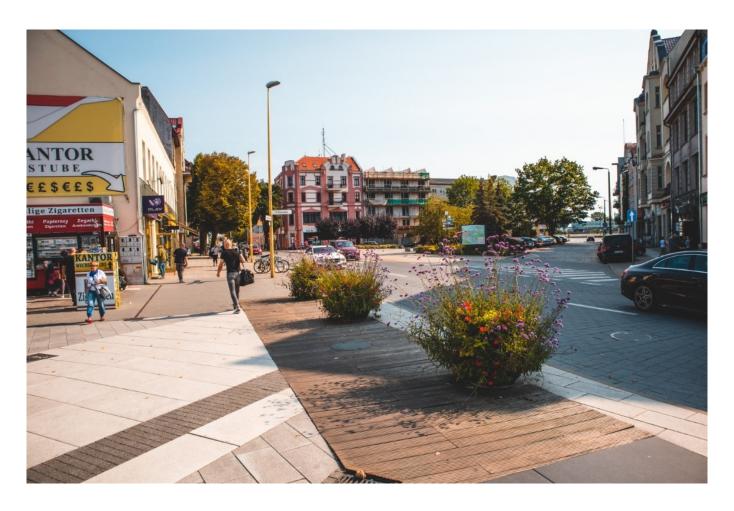

Świnoujście, Poland | source: www.terra-flower-tower.com

Interestingly, in Świnoujście one could notice a trend related to flower meadows — because who said that it is impossible to arrange them in the <u>Flower Towers</u>? The lower Flower Towers were planted with meadow specimens that attract pollinators and, what is more, they help to preserve biodiversity. The unique, eye-catching visual effect does not need to be mentioned!