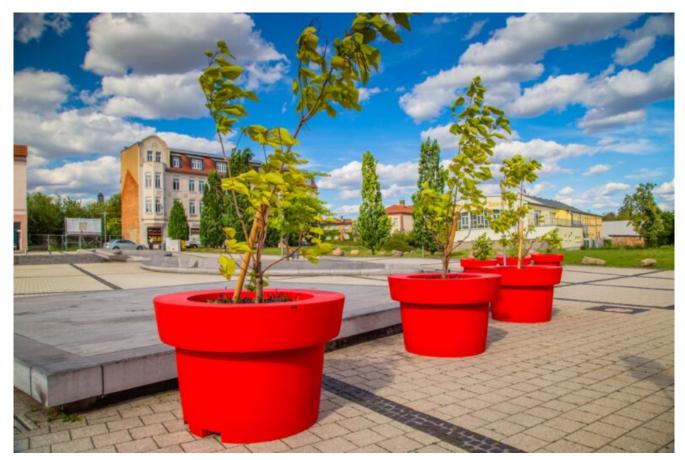

## What does public space need? Large flower pots

What does contemporary public space need? Does the presence of cobbled squares exclude natural accents? How to combine several functions in one solution? The authorities of many European cities deal with similar doubts, regardless of their geographical location.



Gianto Grande | source: www.terraformdesign.eu

In terms of the desire to commune with nature, we are not significantly different from the inhabitants of the furthest corners in Europe. Although in recent times many revitalizations have resulted in paving the surface in the hearts of cities, they do not have to be deprived of either comfortable infrastructure or ... plantings — also that in the XXL version.



Gianto Tablo | source: www.terraformdesign.eu

## What can large flower pots do for your space?

Interestingly, city centers are required at the same time to gather a large number of people and provide a comfortable place for organizing open-air events. Therefore, the city authorities face a difficult task: to create a space with elements of nature, yet flexible enough to successfully fulfill the other roles entrusted to it.



Gianto Sito | source: www.terraformdesign.eu

To deal with such conflicting interests, it is worth choosing mobile solutions, so the elements could be moved if necessary. Large flower pots, which combine several functions, guarantee saving valuable space.

## Can large flower pots be used in some other ways?

Nowadays more and more European cities are arranged wit