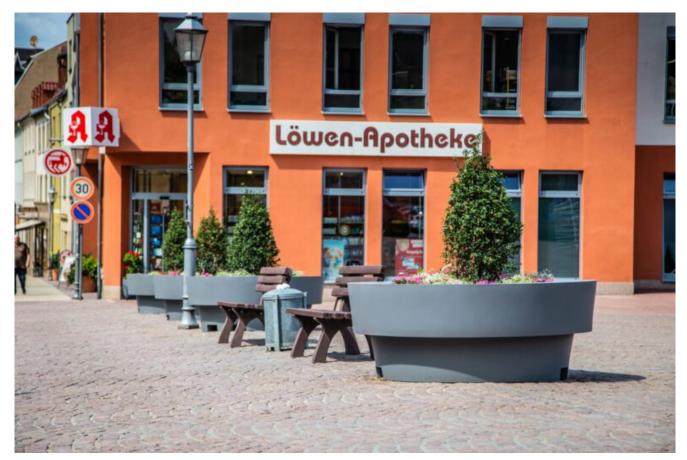

## What can large flower pots do for your space?

Interestingly, city centers are required at the same time to gather a large number of people and provide a comfortable place for organizing open-air events. Therefore, the city authorities face a difficult task: to create a space with elements of nature, yet flexible enough to successfully fulfill the other roles entrusted to it.

Gianto Sito | source: www.terraformdesign.eu

To deal with such conflicting interests, it is worth choosing mobile solutions, so the elements could be moved if necessary. Large flower pots, which combine several functions, guarantee saving valuable space.

## Can large flower pots be used in some other ways?

Nowadays more and more European cities are arranged with large flower pots with a seat or table function. It is the only favorable way to bring both, a comfortable piece of furniture and a flower pot into the city, which will hold a bush or even a tree. Decorations of this type can be placed in the squares without interference in the ground. No complicated construction works or demolitions of pavements are required. Importantly, the individual components of the arrangement are so massive that they cannot be removed or even moved in case of vandalism.