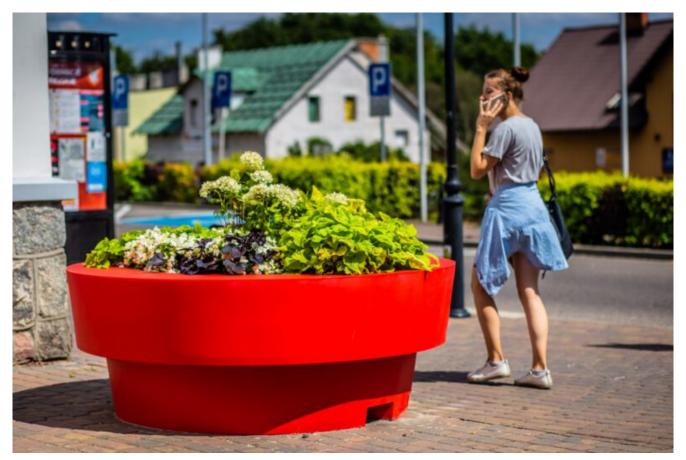

Gianto Sito | source: www.terraformdesign.eu

To deal with such conflicting interests, it is worth choosing mobile solutions, so the elements could be moved if necessary. Large flower pots, which combine several functions, guarantee saving valuable space.