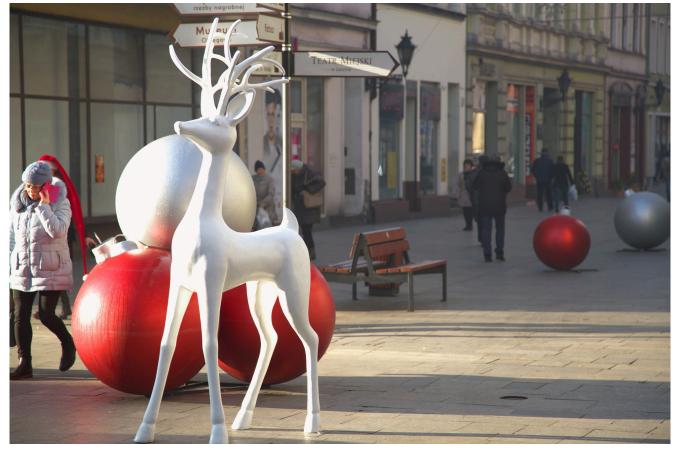

Size of oversized Christmas baubles: from left 80, 60 and 100 cm. Photo source: City of Landstuhl Bei Tag, Germany.

Size of outdoor Christmas baubles: standing 100 cm, hanging 50 cm. Realization: Słubice, Poland.