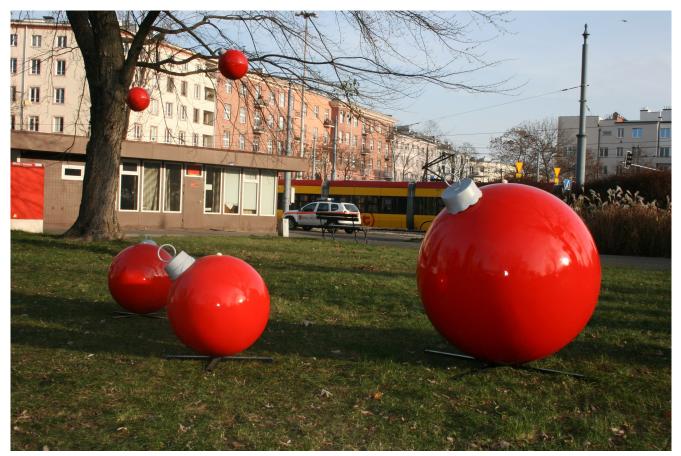

Size of outdoor Christmas baubles: standing 60 cm and 100 cm, hanging 60 cm. Realization Warsaw, Poland.