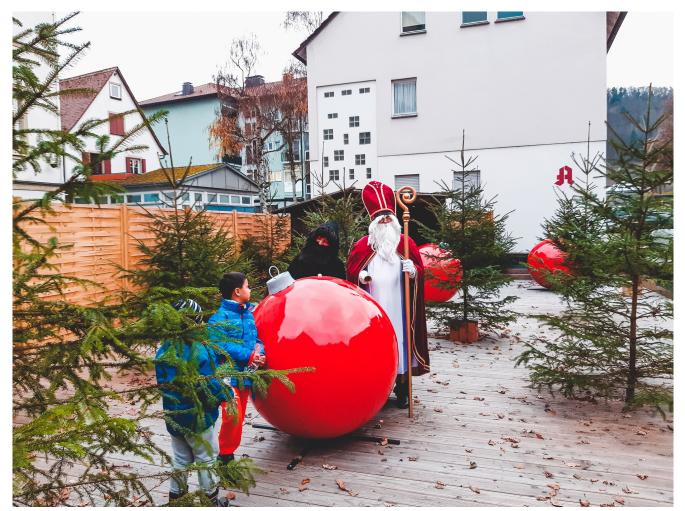

The largest outdoor Christmas bauble from TerraChristmas – diameter 120 cm. Photo source: City of Horb am Neckar, Germany.