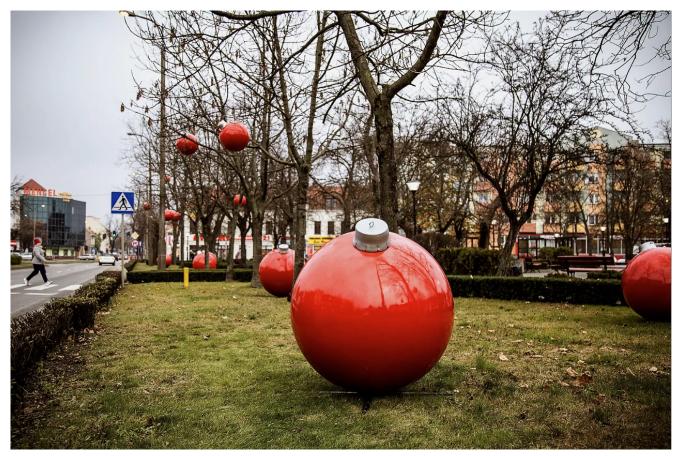

Size of oversized Christmas baubles: from left 80, 60 and 100 cm. Photo source: City of Landstuhl Bei Tag, Germany.

Size of outdoor Christmas baubles: standing 100 cm, hanging 50 cm. Realization: Słubice, Poland.