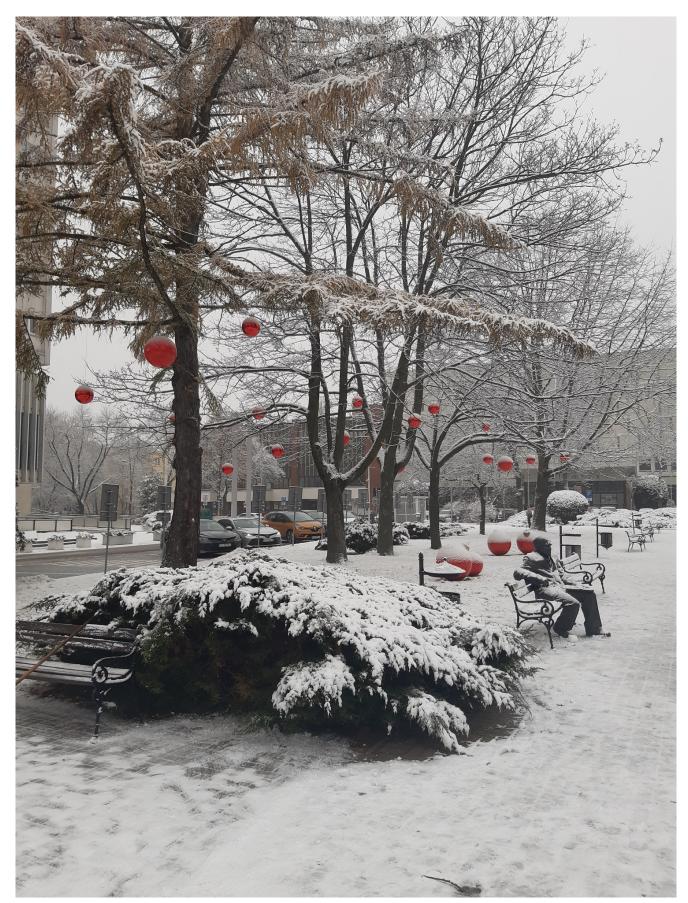

Size of outdoor Christmas baubles: standing 60 cm and 100 cm, hanging 60 cm. Realization Warsaw, Poland.