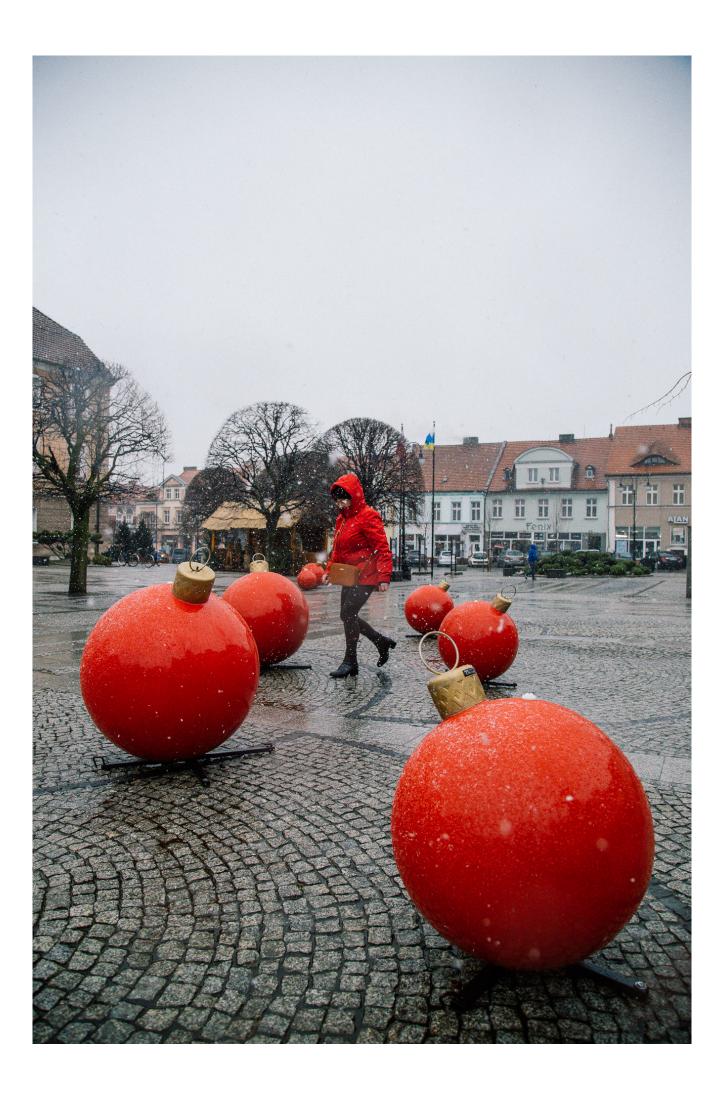

Size of christmas baubles: standing 80 and 60 cm, hanging 60 and 40 cm. Realization: Lublin, Poland.

Size of outdoor Christmas baubles: 80 and 60 cm. Realization: Pleszew, Poland.