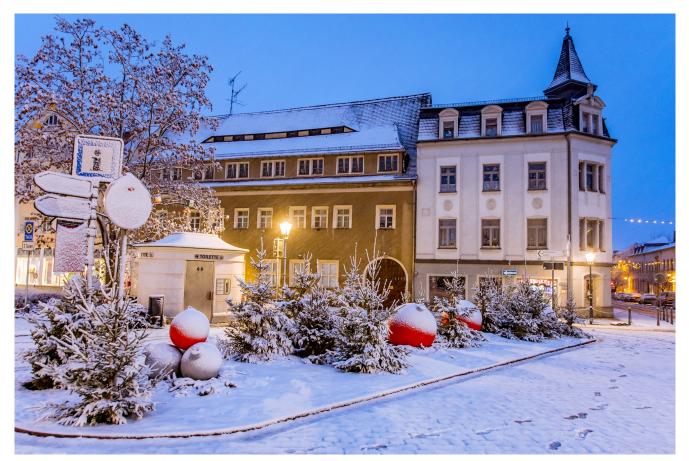

The largest outdoor Christmas bauble from TerraChristmas – diameter 120 cm. Photo source: City of Horb am Neckar, Germany.